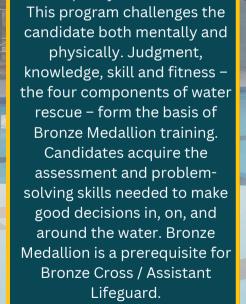

# **Advanced Courses** SANING SOCIES

(recommended 11+ years) Bronze Star is the Lifesaving Society's 1st step in lifeguard training. It is recommended for those swimmers between the ages of 11 and 13 and is designed to deliver high performance training for skilled pre-teens. Candidates refine their stroke mechanics. acquire self-rescue skills, and apply fitness principles in training workouts.

BRONZE STA

Monday to Friday July 14-18 @ 4:15-6:15pm COST: \$110.00 / 10 hours (includes workbook)

HESAVING SOCIE

FONZE MEDALLIO

(Pre Reg. 13+ vrs or Bronze Star)

**Tuesday to Friday** July 22-25/ July 29 - Aug 1 @ 3:45-6:15pm COST: \$230.00 / 20 hours (includes manual, workbook, exam & pocket mask)