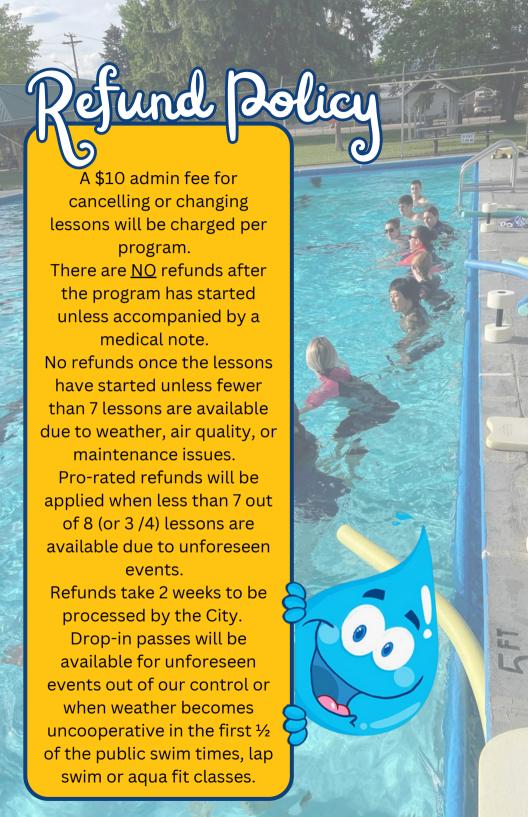

# **POOL RENTALS**

A great way to enjoy the pool with your closest friends and family. Rental includes 2 lifeguards and pool toys. Rentals must be booked a minimum 7 days in advance. Cancellations must happen a minimum 5 days prior to the rental for full refund. (Unless cancellation is due to medical related reasons or weather not permitting outdoor swimming)