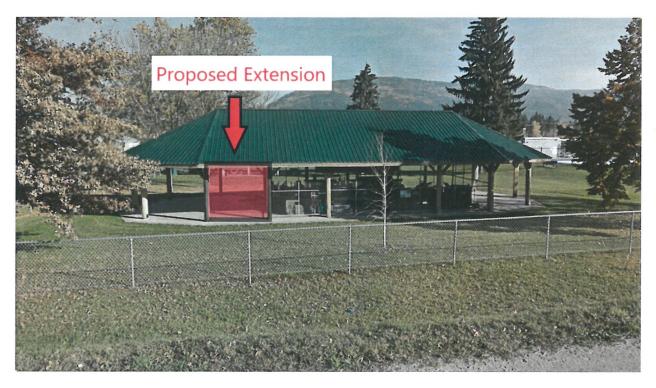

The Museum wishes to reconfigure the Display Area to accommodate its large artifacts while providing a high-profile space in the Display Area for the Apparatus. The Museum has requested permission to extend the Display Area into the unenclosed north end by approximately 3 metres. Attached is the Museum's letter of request. Below is an image of the Muzebo, looking at its west side, with the approximate dimension of the proposed extension to the Display Area marked in red.

Staff have referred the request to Enderby & District Recreation Services and the City of Enderby Events Coordinator. Both referral responses indicate that the proposed extension of the Display Area will not unduly interfere with events or recreation programming. While there will be some loss of shaded free space, there will be opportunities to address this over the next several years as decision-making over the decommissioning of the existing pool occurs, which will invite conversations over how best to use that space.