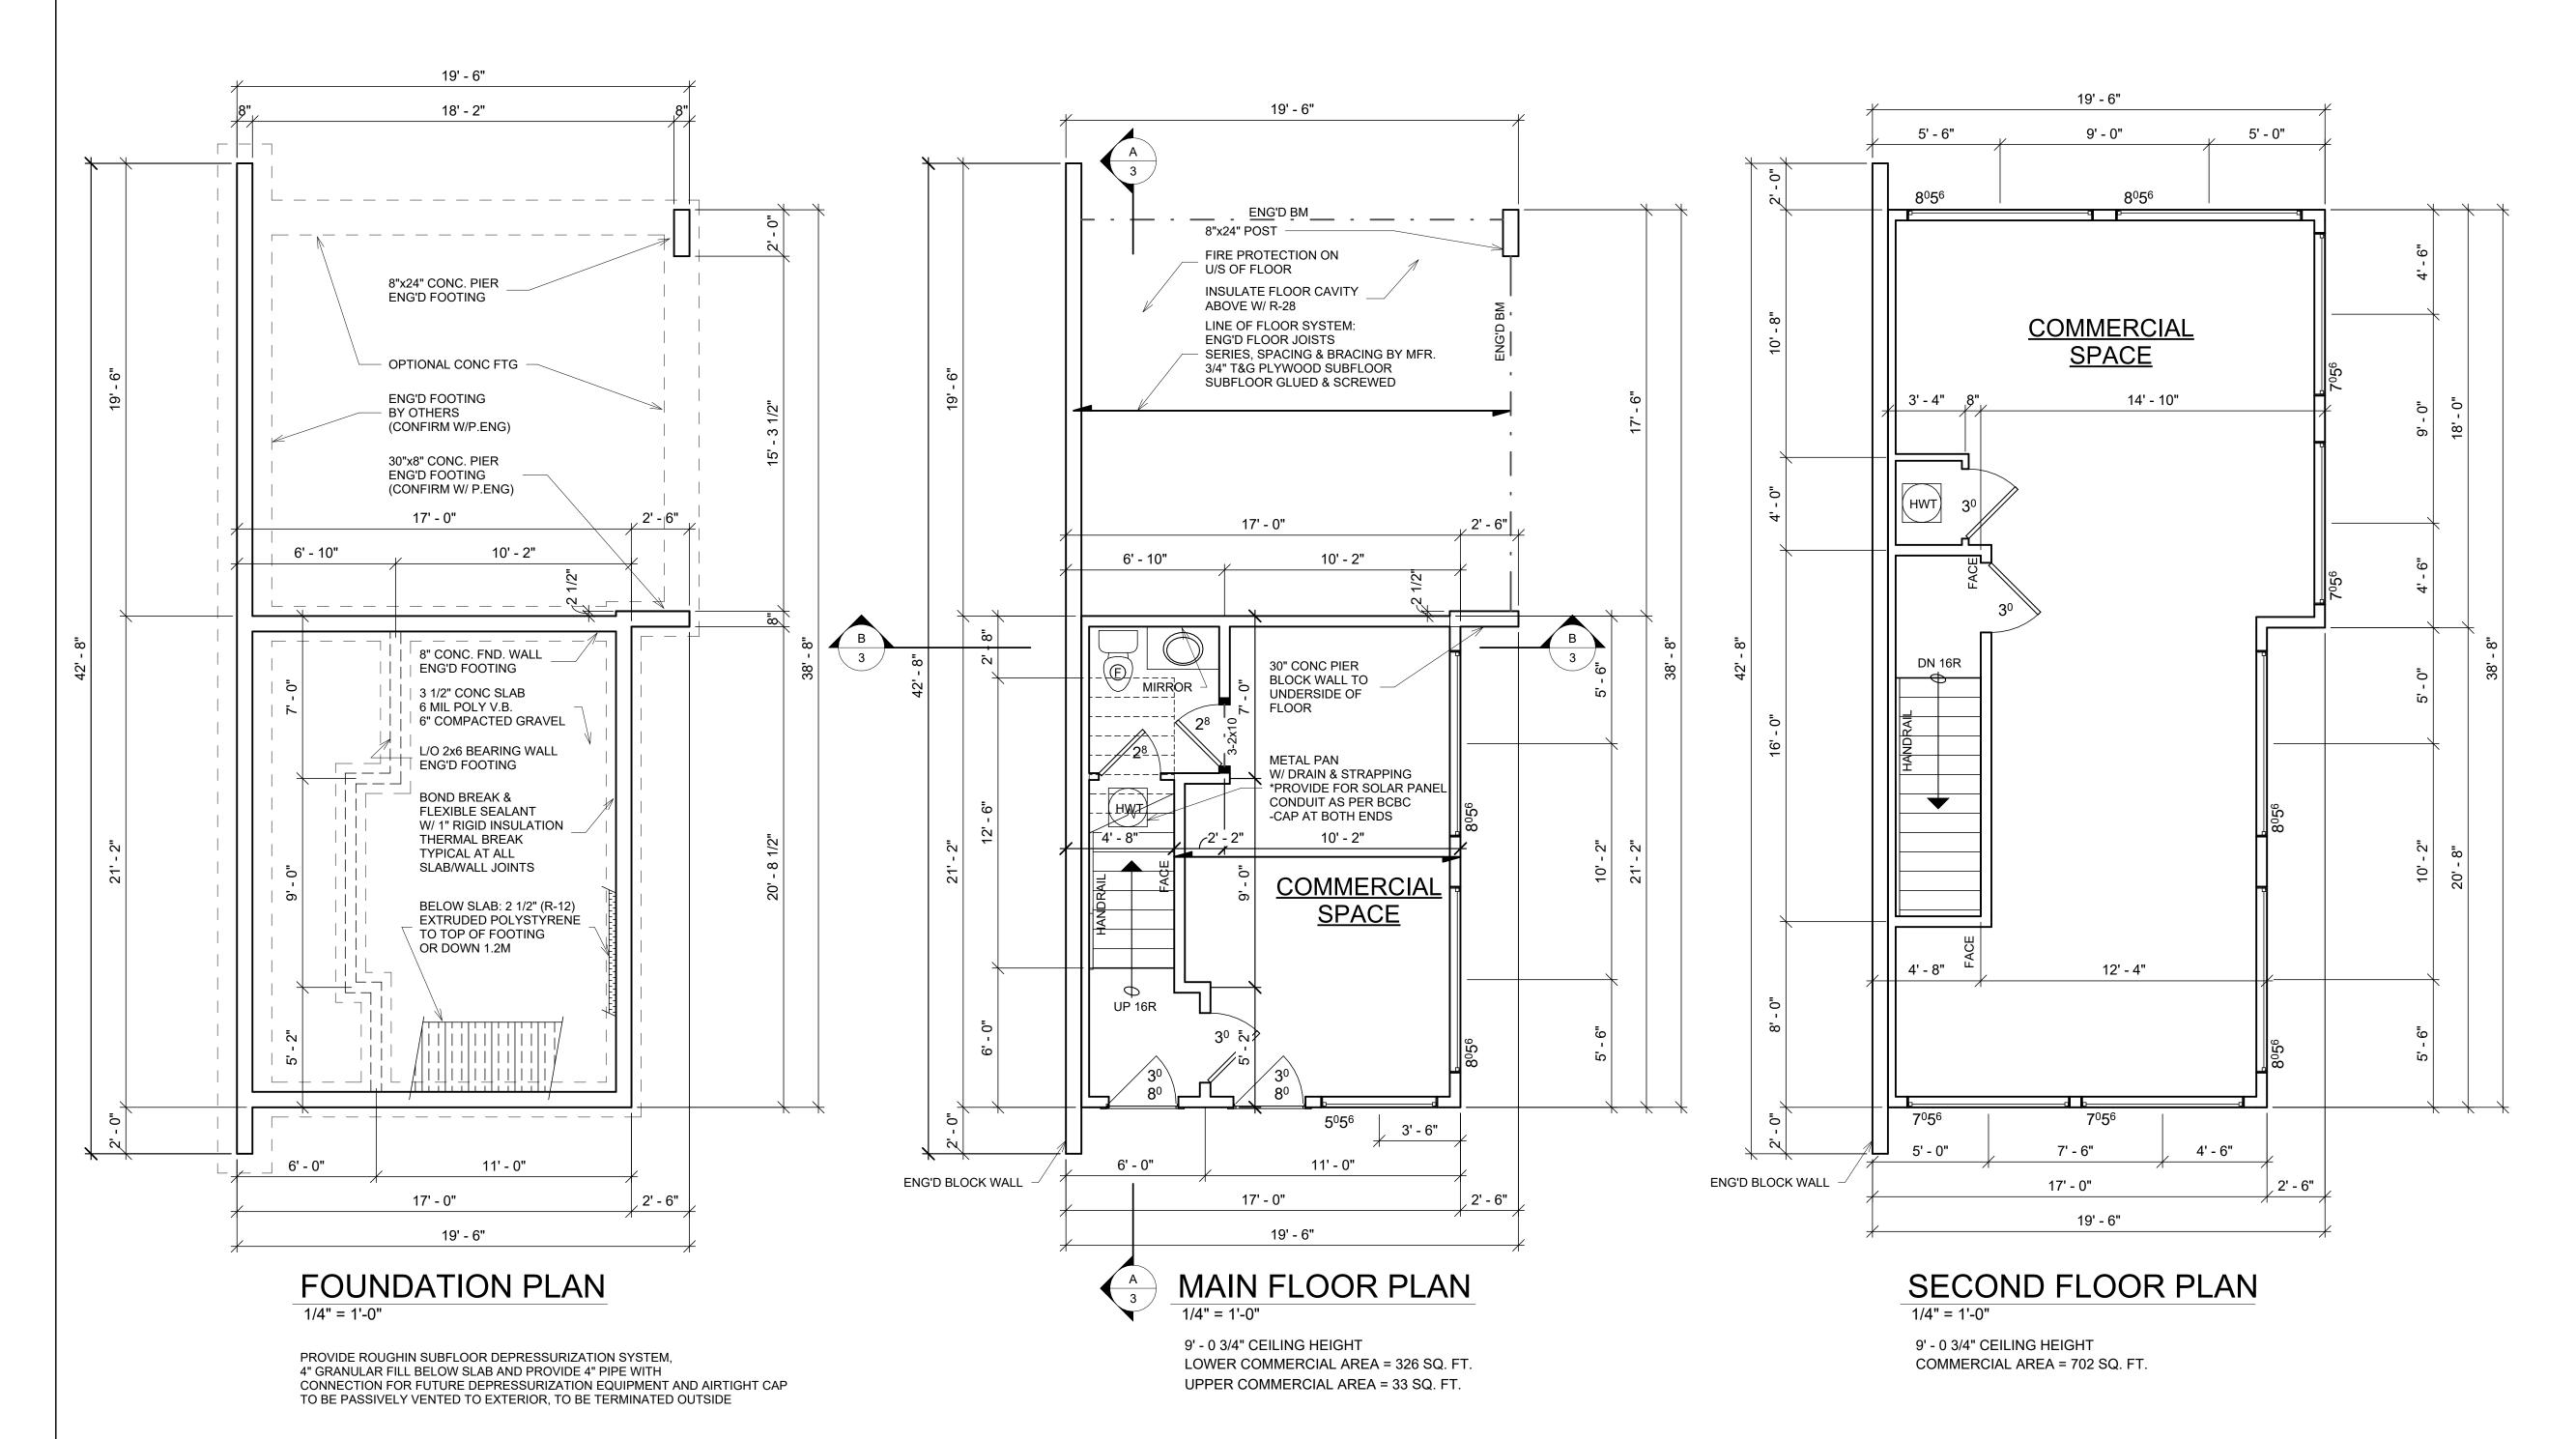

- Section 401.11.d.iii by permitting dwelling units to be located in a standalone building, as shown on the attached Schedule 'A';
- Section 901.2.a by reducing the minimum length for an off-street parking space from 6 m (19.68 feet) to 5.5 m (18.04 feet), as shown on the attached Schedule 'A';
- Section 901.2.b by reducing the minimum width of an unobstructed maneuvering aisle for right angle parking from 8 m (26.25 feet) to 7 m (22.97 feet), as shown on the attached Schedule 'A'; and
- Section 901.3 by reducing the minimum number of off-street parking spaces from 11 to 9, as shown on the attached Schedule 'A'.
- 4. City of Enderby Subdivision Servicing and Development Bylaw No. 1278, 2000 is hereby supplemented or varied as follows: **N/A**
- 5. Requirements, conditions or standards applicable to Section 491 of the Local Government Act: **N/A**
- 6. As a condition of the issuance of this Permit, the Council is holding the security set out below to ensure that development is carried out in accordance with the terms and conditions of this Permit. Should any interest be earned upon the security, it shall accrue to the Permittee and be paid to the Permittee if the security is returned. The condition of the posting of the security is that should the Permittee fail to carry out the development hereby authorized, according to the terms and conditions of this Permit within the time provided, the City of Enderby may use the security to carry out the work by its servants, agents, or contractors, and any surplus shall be paid over to the Permittee, or should the Permittee carry out the development permitted by this Permit within the time set out above, the security shall be returned to the Permittee. There is filed accordingly:
  - a. a Bearer Bond in the amount of \$ N/A; or
  - b. a Performance Bond in a form acceptable to the City of Enderby in the amount of \$ N/A; or
  - c. an Irrevocable Letter of Credit in the amount of \$ N/A; or
  - d. a certified cheque in the amount of \$ N/A.
- 7. The land described herein shall be developed strictly in accordance with the terms and conditions and provisions of this Permit and any plans and specifications attached to this Permit which shall form a part hereof.
- 8. If the Permittee does not commence the development permitted by this Permit within two (2) years of the date of issuance of this Permit, this Permit shall lapse.
- 9. This Permit is not a Building Permit.

## **SPECIFICATIONS**

FLAT ROOF: TORCH ON ROOFING W/ SLOPE TO DRAINS 1/2" PLY SHEATHING WITH 'H' CLIPS ENG'D ROOF TRUSSES

CEILING: 5/8" GYPSUM BOARD 6 MIL POLY V.B. (U.V. RESISTANT)

R-50 BATT INSULATION

FASCIA/SOFFIT ALUMINUM GUTTER ON 2x10 FASCIA BOARD VENTED ALUM. SOFFIT

**EXTERIOR WALL:** HORIZONTAL/BOARD & BATTEN SIDING **BUILDING PAPER** 7/16" PLY SHEATHING 2x6 STUDS @ 24" o/c R-24 BATT INSULATION 6 MIL. POLY V.B. (U.V. RESISTANT)

**INTERIOR PARTITION:** 1/2" GYPSUM BOARD - EACH SIDE 2x6 STUDS @ 16" o/c

1/2" GYPSUM BOARD

SECOND FLOOR: FINISH FLOORING 3/4" T&G PLYWOOD SUBFLOOR SCREWED & GLUED **ENGINEERED FLOOR JOISTS** SIZE & SPACING BY MANUFACTUERER MAIN FLOOR: 3 1/2" CONC. SLAB 6 MIL. POLY. 6" COMPACTED GRAVEL

**EXTERIOR FOUNDATION:** 2 COATS ASPHALT EMULSION 8" CONC FOUNDATION WALL 2 1/2" (R-12) EXTRUDED POLYSTYRENE DOWN 1.2 M OR TO TOP OF FOOTING 18" x 6" CONCRETE FOOTING

INTERIOR FOUNDATION: 2x6 STUDS @ 16" o/c ON 45 # FELT OR EQUIVALENT 1/2" DIA ANCHOR BOLTS @ 5'-6" o/c 16" x 6" CONCRETE FOOTING

DRAINAGE: 6" MIN. DRAIN ROCK COVER 4" DIA. DRAIN TILE

STAIRS: 16 EQUAL RISERS 10" RUNS W/ 1" NOSING 2x10 STRINGERS 34" HIGH HANDRAIL 6'-6 3/4" MIN. HEADROOM

PLATE TO FOUNDATION CONNECTION: 1/2" DIAM. ANCHOR BOLTS @ 5'-6" O.C. 2x6 PLATE ON 45# FELT OR APPROVED DAMPPROOFING

### WOOD FRAMING

DIMENSIONS ARE FROM OUTSIDE FACE OF EXTERIOR STUDS TO CENTER OF PARTITION WALLS UNLESS OTHERWISE NOTED. FACE OF EXTERIOR STUD WALL AND FOUNDATION WALL TO BE FLUSH. JOISTS SHALL BE DOUBLED UNDER PARALLEL PARTITIONS OVER 6'-0" LONG. JOISTS TO BE PLACED TO ACCOMMODATE HEATING. PLUMBING, ETC. ALL LINTELS SHALL BE 2 - 2 X 10'S UNLESS OTHERWISE NOTED.