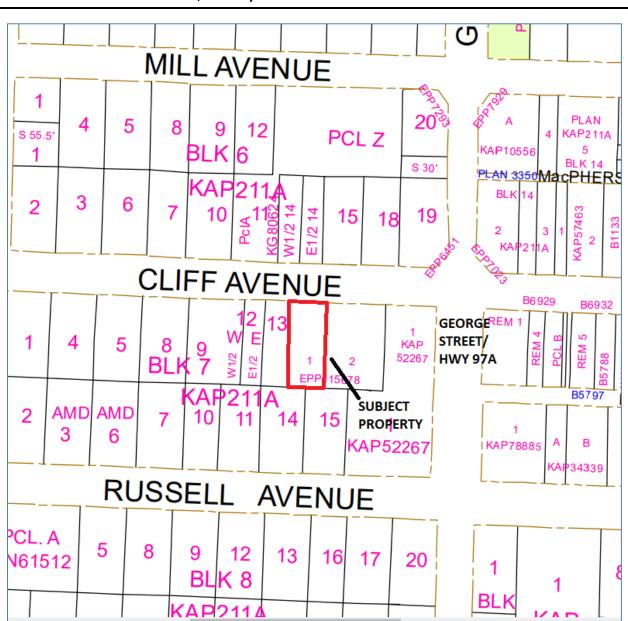

# DEVELOPMENT VARIANCE PERMIT APPLICATION SUBJECT PROPERTY MAP

File: 0067-24-DVP-END (Isabelle)

Applicant: Mathew Isabelle

Owner: Champlain Holdings Inc.

Location: 704 Cliff Avenue, Enderby BC

This drawing is the exclusive property of JENISH HOUSE DESIGN LIMITED and may not be reproduced or used in any form without written permission from same