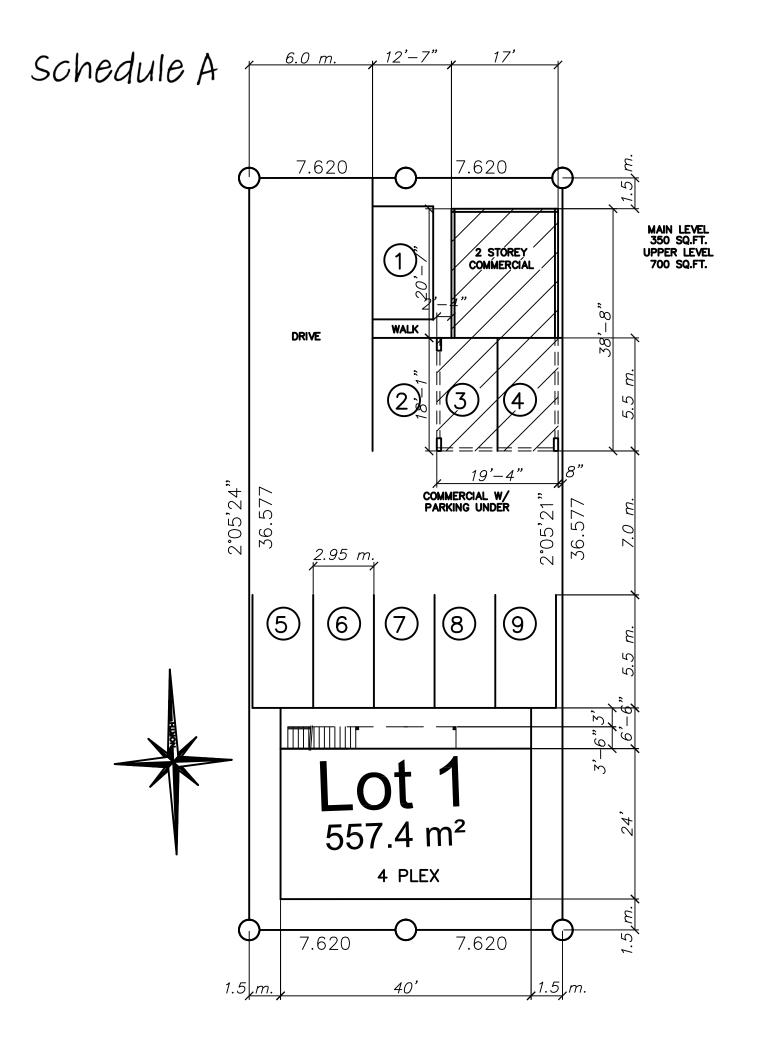

LOT 1 DISTRICT LOT 150 KAMLOOPS (FORMERLY OSOYOOS) DIVISION YALE DISTRICT PLAN EPP115678

PID:

031-940-846

Civic Address:

704 Cliff Avenue, Enderby BC

- 3. City of Enderby Zoning Bylaw No. 1550, 2014 is hereby supplemented or varied as follows:
  - Section 309.3.a.i by not requiring a 2 m (6.562 foot) landscaped buffer area along the southern property boundary where it abuts a residential lot, as shown on the attached Schedule 'A';
  - Section 401.2 by increasing the maximum number of principal buildings on the lot from 1 to 2, as shown on the attached Schedule 'A';
  - Section 401.3 by increasing the minimum floor area for a two-bedroom dwelling unit from 45 m2 (484.4 square feet) to 44.59 m2 (480 square feet), as shown on the attached Schedule 'A';
  - Section 401.3 by permitting the gross floor area of dwelling units located on the first storey level and entirely behind the commercial use to exceed the gross floor area of the commercial use on the first storey level, as shown on the attached Schedule 'A':
  - Section 401.10.c by reducing the minimum rear yard setback from 6 m (19.68 feet) to 1.5 m (4.92 feet), as shown on the attached Schedule 'A';

- Section 401.11.d.iii by permitting dwelling units to be located in a standalone building, as shown on the attached Schedule 'A';
- Section 901.2.a by reducing the minimum length for an off-street parking space from 6 m (19.68 feet) to 5.5 m (18.04 feet), as shown on the attached Schedule 'A';
- Section 901.2.b by reducing the minimum width of an unobstructed maneuvering aisle for right angle parking from 8 m (26.25 feet) to 7 m (22.97 feet), as shown on the attached Schedule 'A'; and
- Section 901.3 by reducing the minimum number of off-street parking spaces from 11 to 9, as shown on the attached Schedule 'A'.
- 4. City of Enderby Subdivision Servicing and Development Bylaw No. 1278, 2000 is hereby supplemented or varied as follows: **N/A**
- 5. Requirements, conditions or standards applicable to Section 491 of the Local Government Act: **N/A**
- 6. As a condition of the issuance of this Permit, the Council is holding the security set out below to ensure that development is carried out in accordance with the terms and conditions of this Permit. Should any interest be earned upon the security, it shall accrue to the Permittee and be paid to the Permittee if the security is returned. The condition of the posting of the security is that should the Permittee fail to carry out the development hereby authorized, according to the terms and conditions of this Permit within the time provided, the City of Enderby may use the security to carry out the work by its servants, agents, or contractors, and any surplus shall be paid over to the Permittee, or should the Permittee carry out the development permitted by this Permit within the time set out above, the security shall be returned to the Permittee. There is filed accordingly:
  - a. a Bearer Bond in the amount of \$ N/A; or
  - b. a Performance Bond in a form acceptable to the City of Enderby in the amount of \$ N/A; or
  - c. an Irrevocable Letter of Credit in the amount of \$ N/A; or
  - d. a certified cheque in the amount of \$ N/A.
- 7. The land described herein shall be developed strictly in accordance with the terms and conditions and provisions of this Permit and any plans and specifications attached to this Permit which shall form a part hereof.
- 8. If the Permittee does not commence the development permitted by this Permit within two (2) years of the date of issuance of this Permit, this Permit shall lapse.
- 9. This Permit is not a Building Permit.