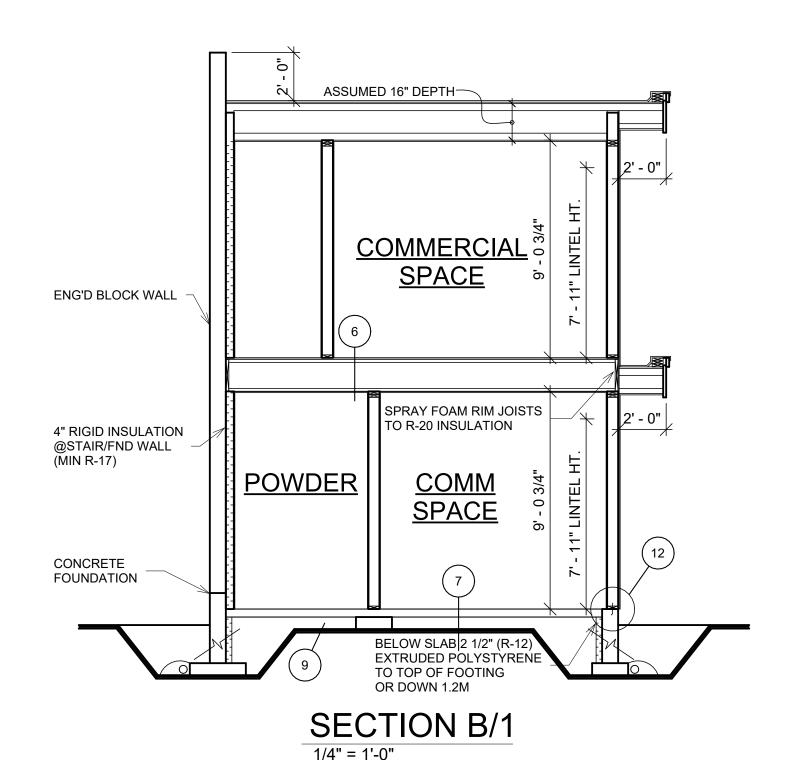

**EXTERIOR FOUNDATION:** 2 COATS ASPHALT EMULSION 8" CONC FOUNDATION WALL 2 1/2" (R-12) EXTRUDED POLYSTYRENE DOWN 1.2 M OR TO TOP OF FOOTING 18" x 6" CONCRETE FOOTING

INTERIOR FOUNDATION: 2x6 STUDS @ 16" o/c ON 45 # FELT OR EQUIVALENT 1/2" DIA ANCHOR BOLTS @ 5'-6" o/c 16" x 6" CONCRETE FOOTING

### **FOUNDATIONS**

FOUNDATIONS SHALL BE CONCRETE ON SOLID UNDISTURBED

BEARING AND BELOW FROST LINE. FOUNDATION WALLS SHALL NOT BE BACK FILLED UNTIL CONCRETE HAS REACHED ITS SPECIFIED 28-DAY STRENGTH AND THE FLOOR SYSTEM INCLUDING SHEATHING HAS BEEN INSTALLED

OR UNTIL ADEQUATELY BRACED SUBJECT TO APPROVAL BY AUTHORITY HAVING JURISDICTION. GRADES SHOW ON PLANS ARE ESTIMATED. FOUNDATION WALL HEIGHTS MAY REQUIRE ADJUSTMENT TO SUIT SITE CONDITIONS. ALL CONCRETE AND MASONRY FOUNDATION WALLS EXCEEDING HEIGHT LIMITS SPECIFIED BY CURRENT BUILDING CODES REQUIRE

ENGINEERING. PERIMETER DRAINAGE SHALL BE INSTALLED WHERE REQUIRED TO THE APPROVAL OF LOCAL AUTHORITIES.

IT IS RECOMMENDED THAT ALL FOUNDATION WALLS 24" (600 MM) AND HIGHER SHALL HAVE ONE 12MM (1/2" DIAMETER) REINFORCING BAR CENTERED 3" FROM TOP. CORNER REINFORCING TO BE LAPPED MINIMUM 24".