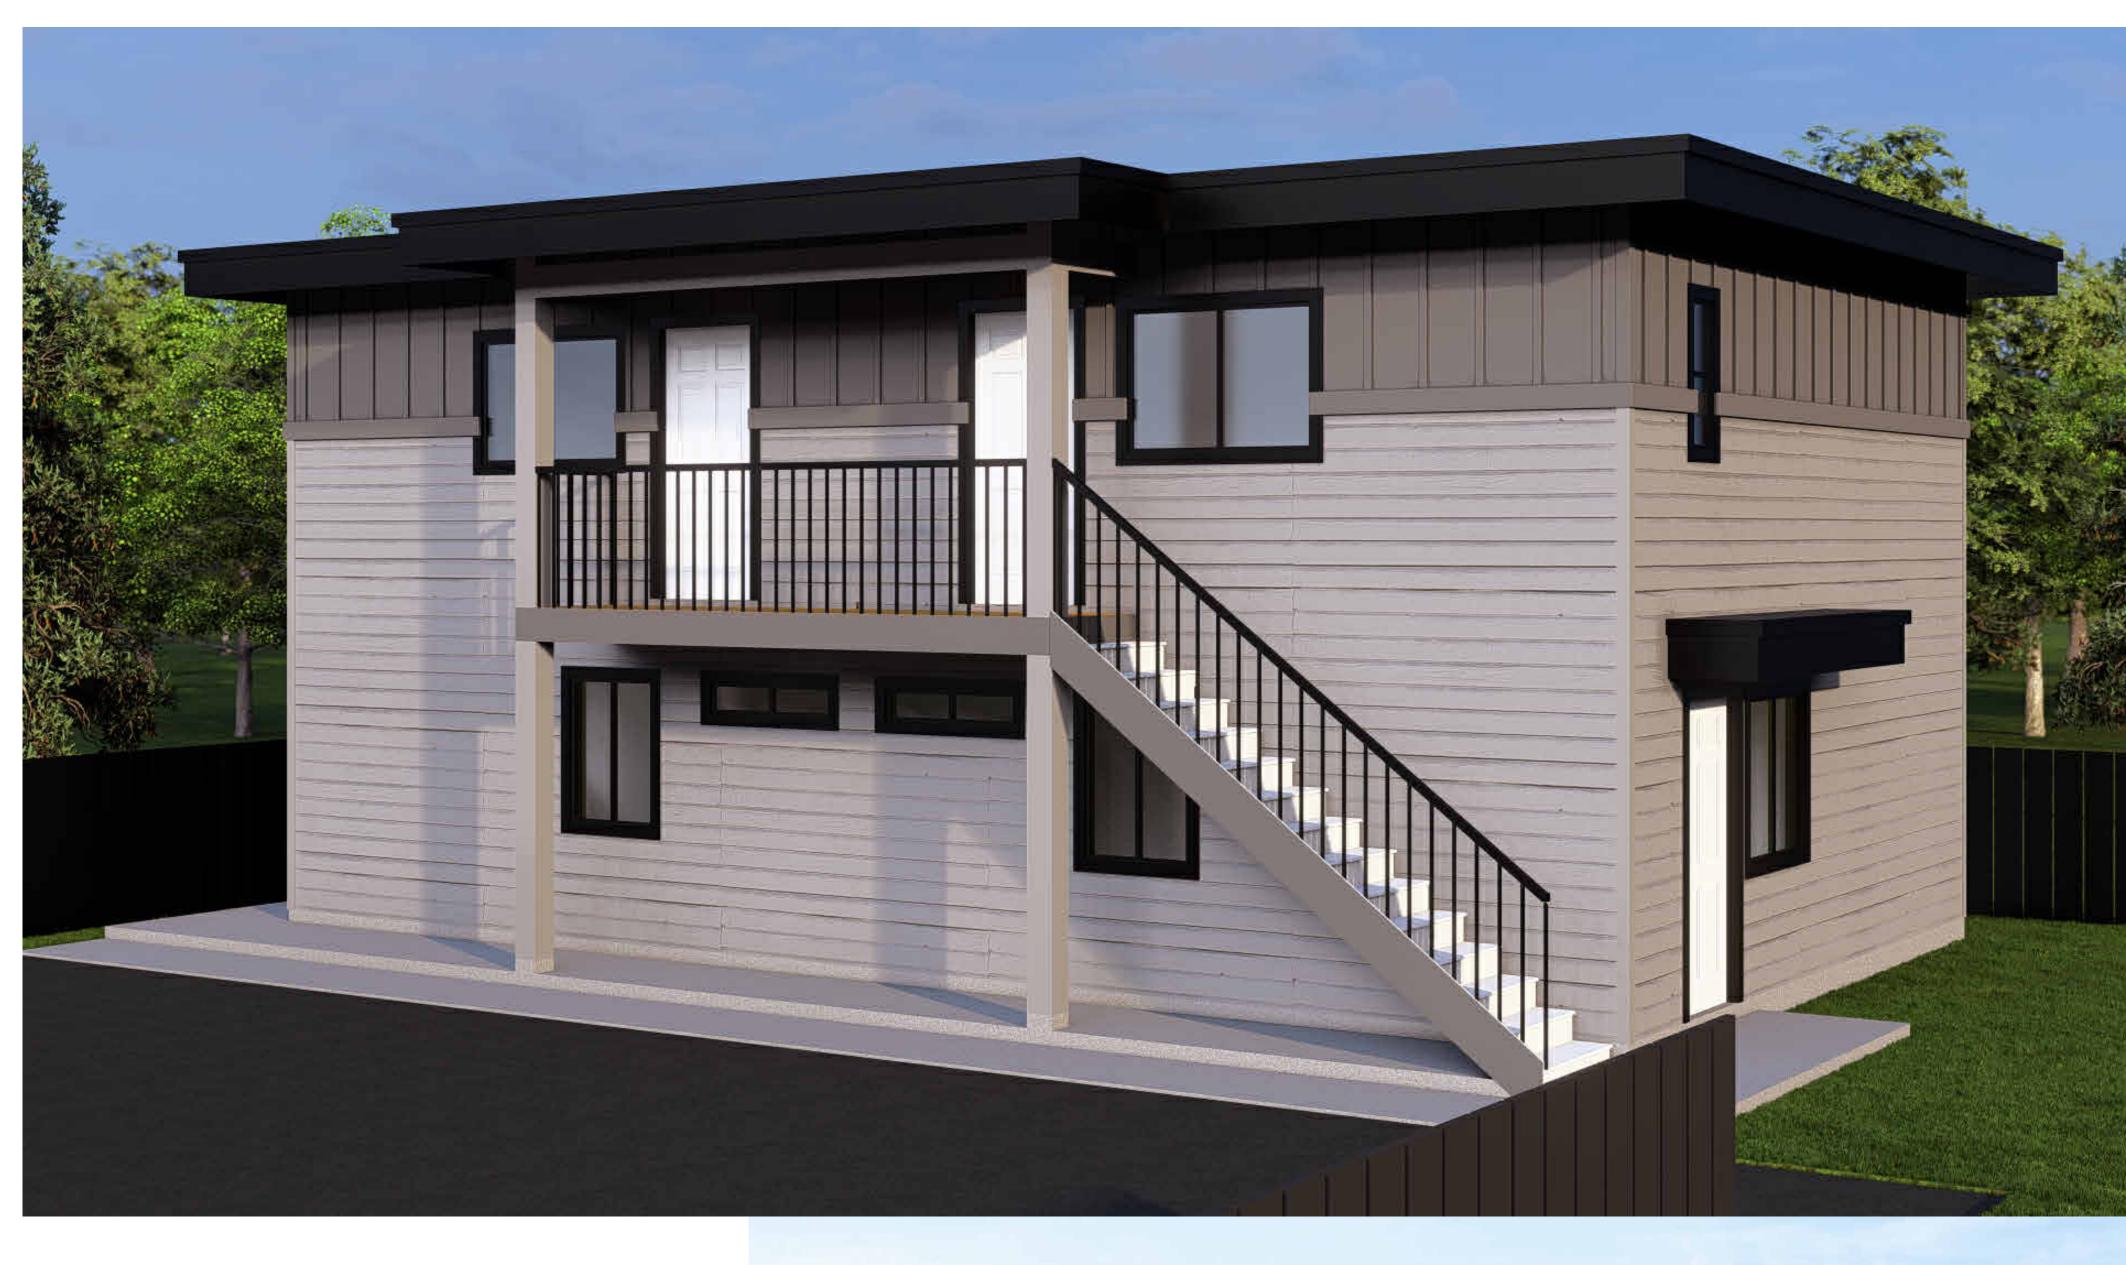

LOT 1 DISTRICT LOT 150 KAMLOOPS (FORMERLY OSOYOOS) DIVISION YALE DISTRICT PLAN EPP115678

PID:

031-940-846

Civic Address:

704 Cliff Avenue, Enderby BC

- 3. City of Enderby Zoning Bylaw No. 1550, 2014 is hereby supplemented or varied as follows:
  - Section 309.3.a.i by not requiring a 2 m (6.562 foot) landscaped buffer area along the southern property boundary where it abuts a residential lot, as shown on the attached Schedule 'A';
  - Section 401.2 by increasing the maximum number of principal buildings on the lot from 1 to 2, as shown on the attached Schedule 'A';
  - Section 401.3 by increasing the minimum floor area for a two-bedroom dwelling unit from 45 m2 (484.4 square feet) to 44.59 m2 (480 square feet), as shown on the attached Schedule 'A';
  - Section 401.3 by permitting the gross floor area of dwelling units located on the first storey level and entirely behind the commercial use to exceed the gross floor area of the commercial use on the first storey level, as shown on the attached Schedule 'A':
  - Section 401.10.c by reducing the minimum rear yard setback from 6 m (19.68 feet) to 1.5 m (4.92 feet), as shown on the attached Schedule 'A';

- Section 401.11.d.iii by permitting dwelling units to be located in a standalone building, as shown on the attached Schedule 'A';
- Section 901.2.a by reducing the minimum length for an off-street parking space from 6 m (19.68 feet) to 5.5 m (18.04 feet), as shown on the attached Schedule 'A';
- Section 901.2.b by reducing the minimum width of an unobstructed maneuvering aisle for right angle parking from 8 m (26.25 feet) to 7 m (22.97 feet), as shown on the attached Schedule 'A'; and
- Section 901.3 by reducing the minimum number of off-street parking spaces from 11 to 9, as shown on the attached Schedule 'A'.
- 4. City of Enderby Subdivision Servicing and Development Bylaw No. 1278, 2000 is hereby supplemented or varied as follows: **N/A**
- 5. Requirements, conditions or standards applicable to Section 491 of the Local Government Act: **N/A**
- 6. As a condition of the issuance of this Permit, the Council is holding the security set out below to ensure that development is carried out in accordance with the terms and conditions of this Permit. Should any interest be earned upon the security, it shall accrue to the Permittee and be paid to the Permittee if the security is returned. The condition of the posting of the security is that should the Permittee fail to carry out the development hereby authorized, according to the terms and conditions of this Permit within the time provided, the City of Enderby may use the security to carry out the work by its servants, agents, or contractors, and any surplus shall be paid over to the Permittee, or should the Permittee carry out the development permitted by this Permit within the time set out above, the security shall be returned to the Permittee. There is filed accordingly:
  - a. a Bearer Bond in the amount of \$ N/A; or
  - b. a Performance Bond in a form acceptable to the City of Enderby in the amount of \$ N/A; or
  - c. an Irrevocable Letter of Credit in the amount of \$ N/A; or
  - d. a certified cheque in the amount of \$ N/A.
- 7. The land described herein shall be developed strictly in accordance with the terms and conditions and provisions of this Permit and any plans and specifications attached to this Permit which shall form a part hereof.
- 8. If the Permittee does not commence the development permitted by this Permit within two (2) years of the date of issuance of this Permit, this Permit shall lapse.
- 9. This Permit is not a Building Permit.