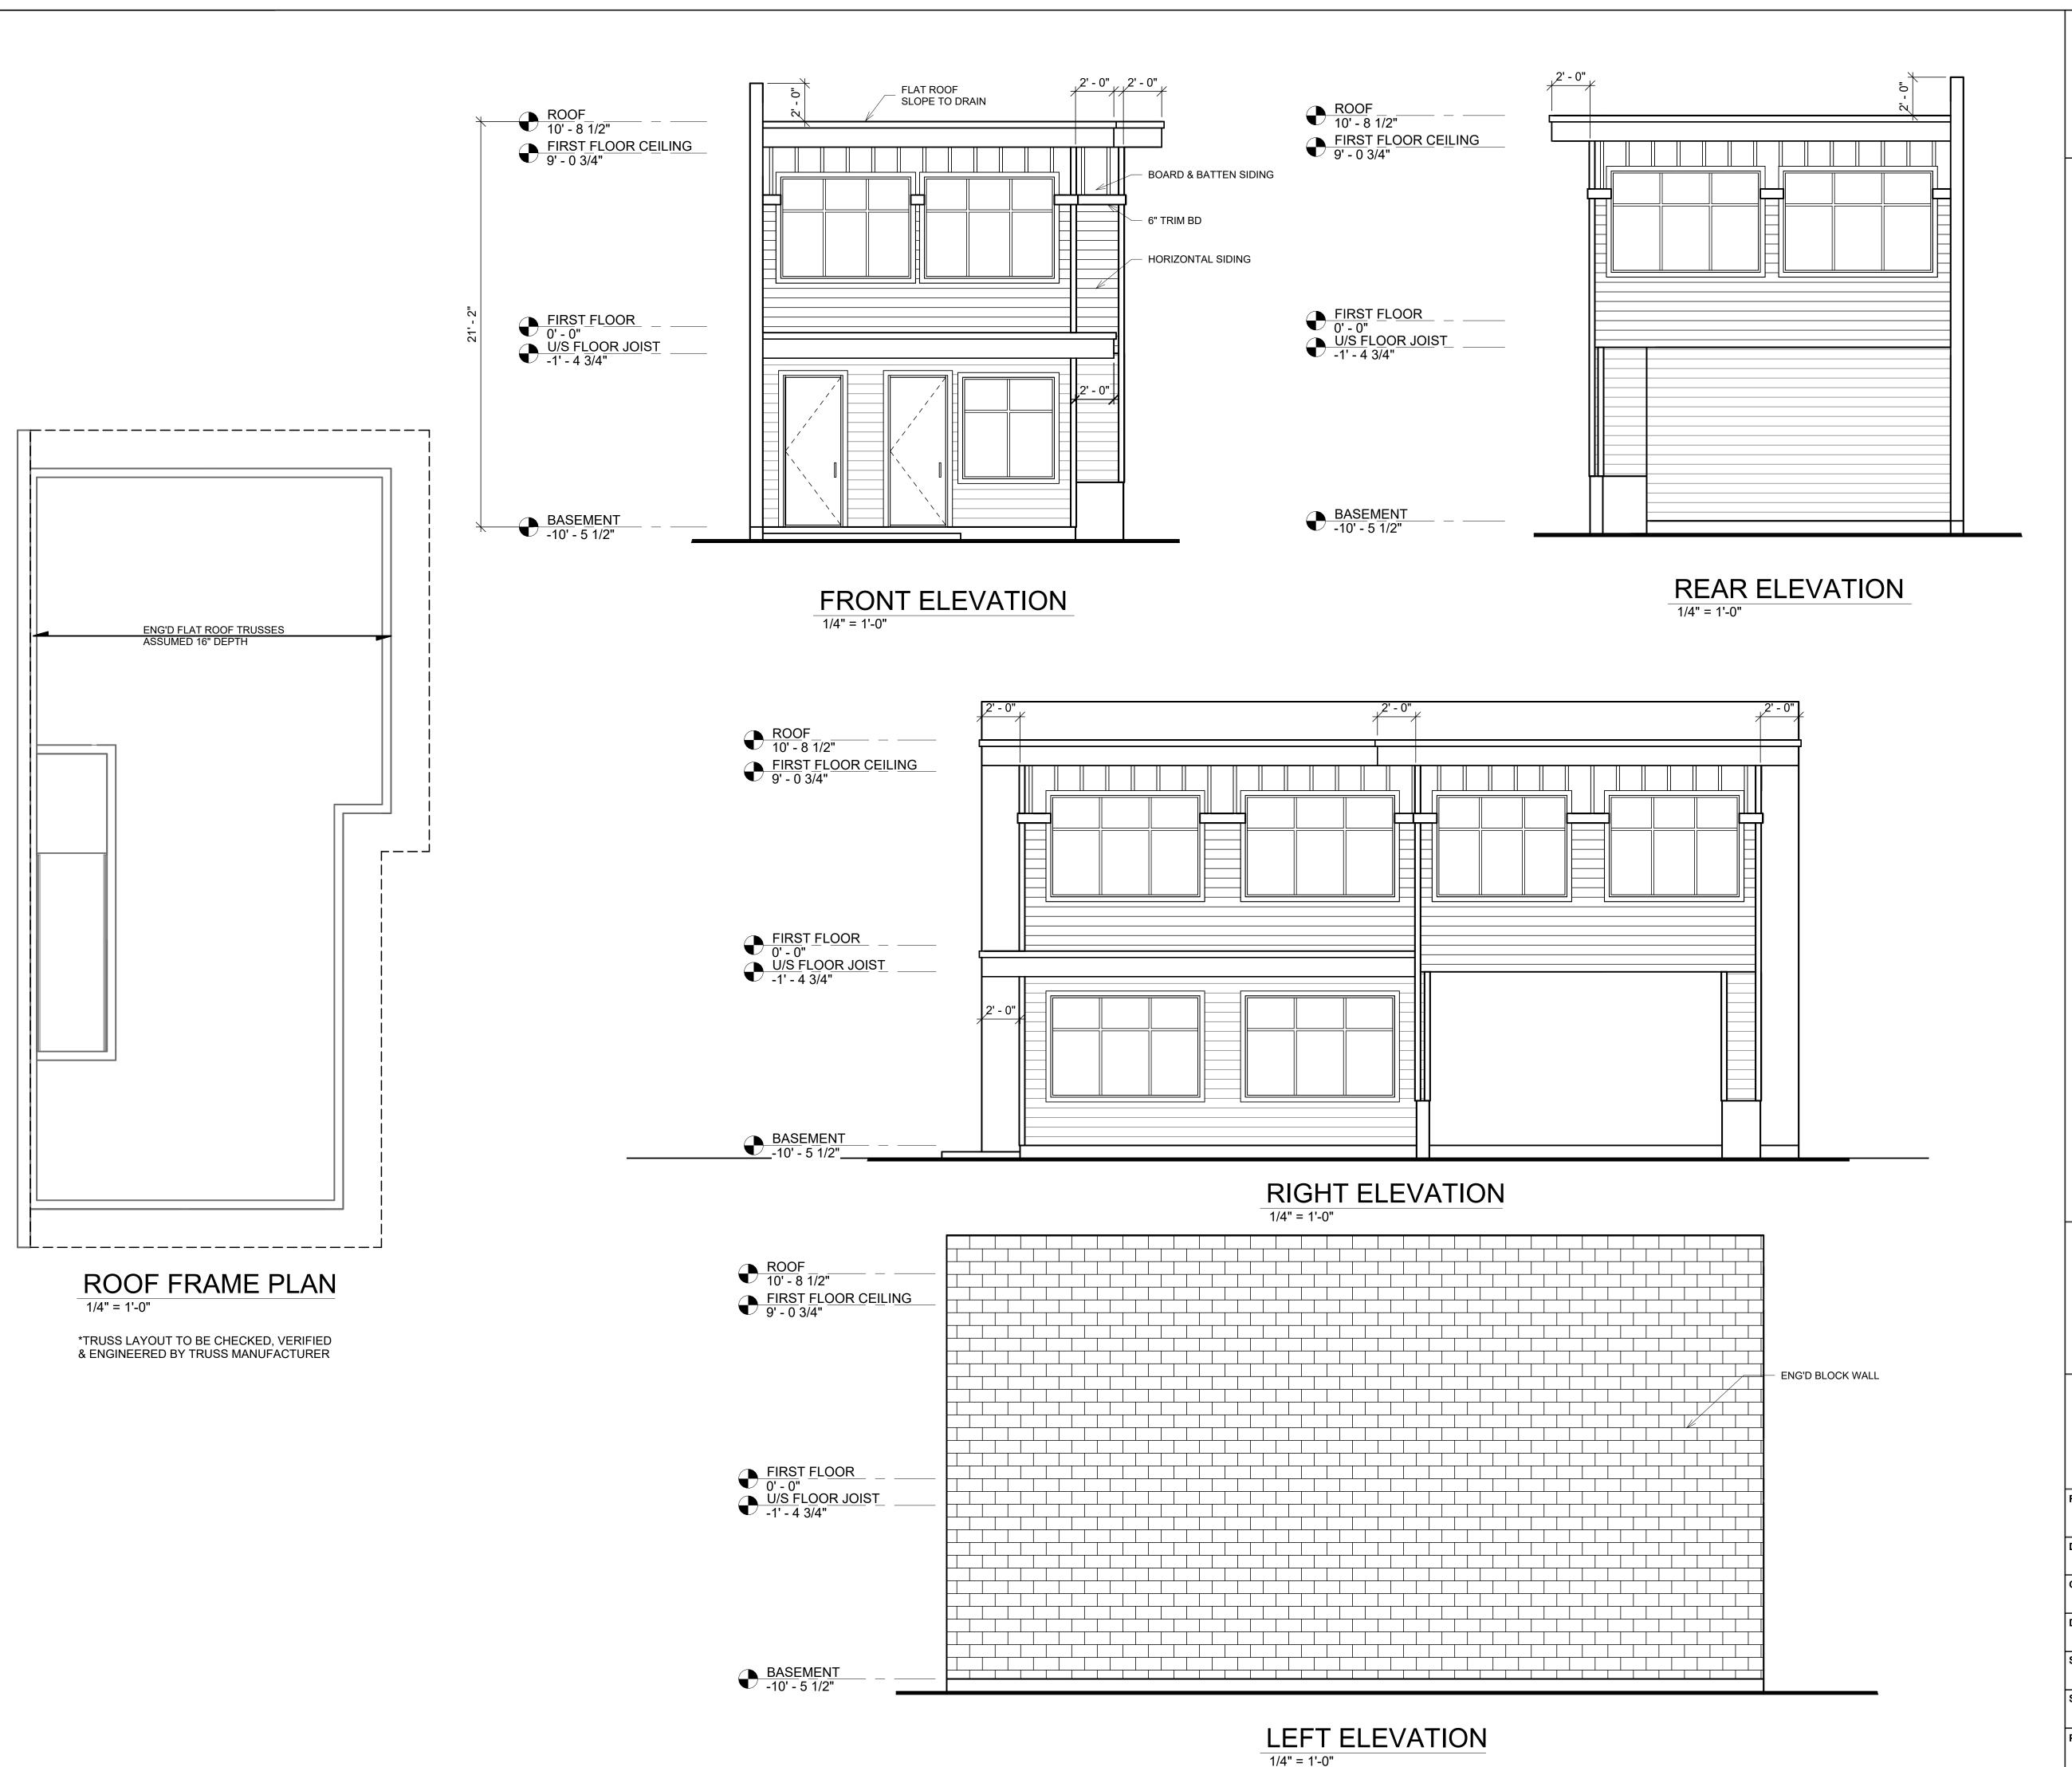

## **SPECIFICATIONS**

FLAT ROOF: TORCH ON ROOFING W/ SLOPE TO DRAINS 1/2" PLY SHEATHING WITH 'H' CLIPS ENG'D ROOF TRUSSES

CEILING: 5/8" GYPSUM BOARD 6 MIL POLY V.B. (U.V. RESISTANT)

R-50 BATT INSULATION

FASCIA/SOFFIT ALUMINUM GUTTER ON 2x10 FASCIA BOARD VENTED ALUM. SOFFIT

**EXTERIOR WALL:** HORIZONTAL/BOARD & BATTEN SIDING **BUILDING PAPER** 7/16" PLY SHEATHING 2x6 STUDS @ 24" o/c R-24 BATT INSULATION 6 MIL. POLY V.B. (U.V. RESISTANT)

**INTERIOR PARTITION:** 1/2" GYPSUM BOARD - EACH SIDE 2x6 STUDS @ 16" o/c

FLOOR JOISTS AND ROOF JOISTS WITH SPANS MORE THAN 7'-0" SHALL BE CROSSBRIDGED AT MID SPAN OR AT 7'-0" O/C MAXIMUM UNLESS SHEATHED OR STRAPPED BOTH SIDES WITH WOOD. BRIDGING SHALL BE 2 X 2 DIAGONAL TYPE WHEREVER POSSIBLE ROOF TRUSSES REQUIRE ENGINEER'S CERTIFICATE. FOR PREFABRICATED TRUSSES OBTAIN CERTIFICATE FROM