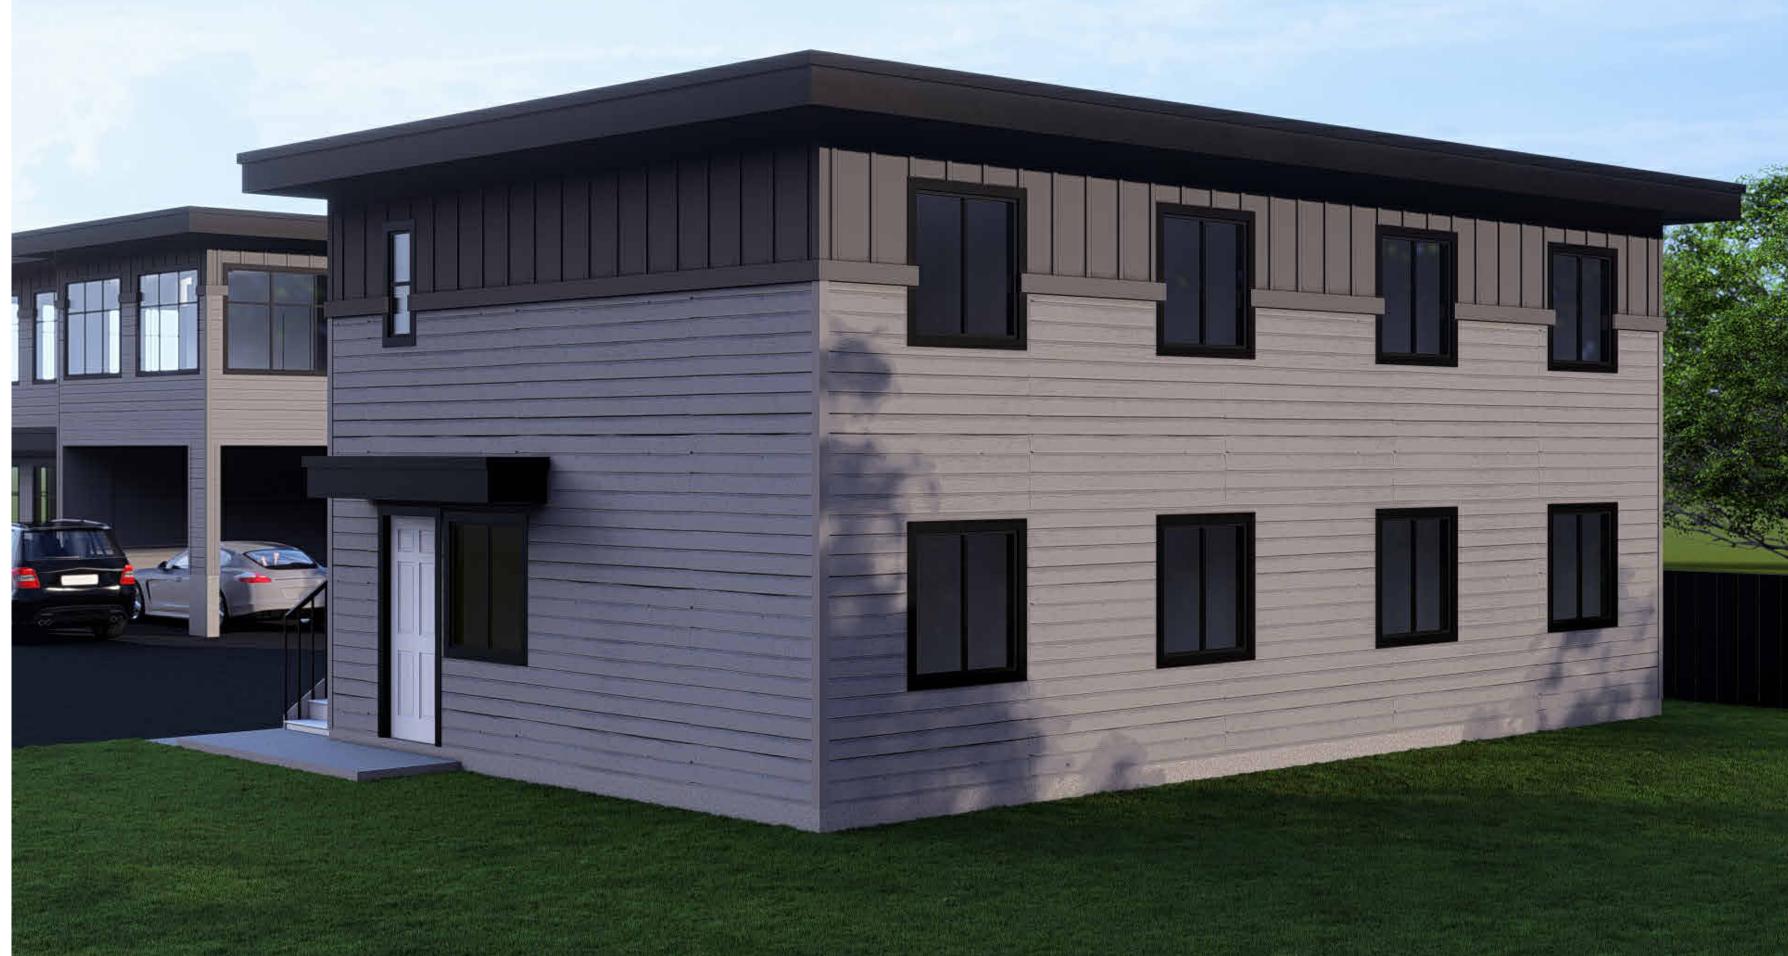

LOT 1 DISTRICT LOT 150 KAMLOOPS (FORMERLY OSOYOOS) DIVISION YALE DISTRICT PLAN EPP115678

PID:

031-940-846

Civic Address:

704 Cliff Avenue, Enderby BC

- 3. City of Enderby Zoning Bylaw No. 1550, 2014 is hereby supplemented or varied as follows:
  - Section 309.3.a.i by not requiring a 2 m (6.562 foot) landscaped buffer area along the southern property boundary where it abuts a residential lot, as shown on the attached Schedule 'A';
  - Section 401.2 by increasing the maximum number of principal buildings on the lot from 1 to 2, as shown on the attached Schedule 'A';
  - Section 401.3 by increasing the minimum floor area for a two-bedroom dwelling unit from 45 m2 (484.4 square feet) to 44.59 m2 (480 square feet), as shown on the attached Schedule 'A';
  - Section 401.3 by permitting the gross floor area of dwelling units located on the first storey level and entirely behind the commercial use to exceed the gross floor area of the commercial use on the first storey level, as shown on the attached Schedule 'A':
  - Section 401.10.c by reducing the minimum rear yard setback from 6 m (19.68 feet) to 1.5 m (4.92 feet), as shown on the attached Schedule 'A';

- Section 401.11.d.iii by permitting dwelling units to be located in a standalone building, as shown on the attached Schedule 'A';
- Section 901.2.a by reducing the minimum length for an off-street parking space from 6 m (19.68 feet) to 5.5 m (18.04 feet), as shown on the attached Schedule 'A';
- Section 901.2.b by reducing the minimum width of an unobstructed maneuvering aisle for right angle parking from 8 m (26.25 feet) to 7 m (22.97 feet), as shown on the attached Schedule 'A'; and
- Section 901.3 by reducing the minimum number of off-street parking spaces from 11 to 9, as shown on the attached Schedule 'A'.
- 4. City of Enderby Subdivision Servicing and Development Bylaw No. 1278, 2000 is hereby supplemented or varied as follows: **N/A**
- 5. Requirements, conditions or standards applicable to Section 491 of the Local Government Act: **N/A**
- 6. As a condition of the issuance of this Permit, the Council is holding the security set out below to ensure that development is carried out in accordance with the terms and conditions of this Permit. Should any interest be earned upon the security, it shall accrue to the Permittee and be paid to the Permittee if the security is returned. The condition of the posting of the security is that should the Permittee fail to carry out the development hereby authorized, according to the terms and conditions of this Permit within the time provided, the City of Enderby may use the security to carry out the work by its servants, agents, or contractors, and any surplus shall be paid over to the Permittee, or should the Permittee carry out the development permitted by this Permit within the time set out above, the security shall be returned to the Permittee. There is filed accordingly:
  - a. a Bearer Bond in the amount of \$ N/A; or
  - b. a Performance Bond in a form acceptable to the City of Enderby in the amount of \$ N/A; or
  - c. an Irrevocable Letter of Credit in the amount of \$ N/A; or
  - d. a certified cheque in the amount of \$ N/A.
- 7. The land described herein shall be developed strictly in accordance with the terms and conditions and provisions of this Permit and any plans and specifications attached to this Permit which shall form a part hereof.
- 8. If the Permittee does not commence the development permitted by this Permit within two (2) years of the date of issuance of this Permit, this Permit shall lapse.
- 9. This Permit is not a Building Permit.