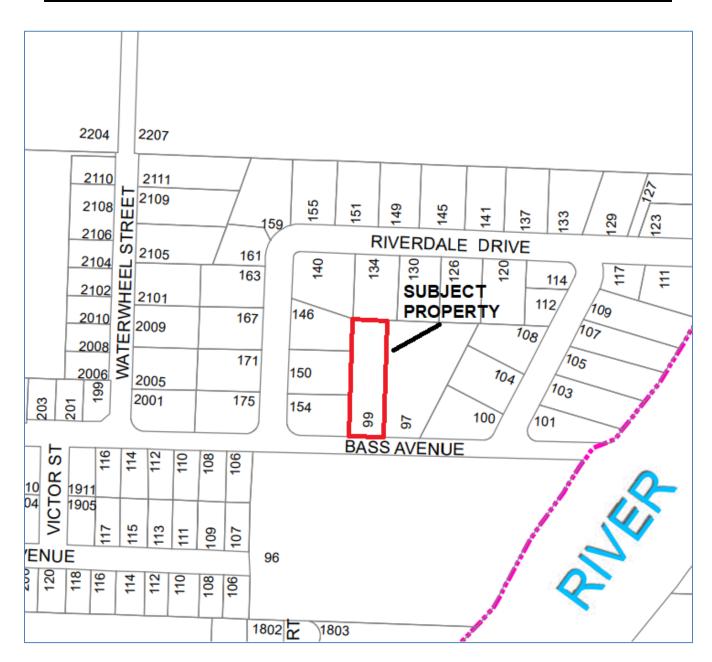

# THE CORPORATION OF THE CITY OF ENDERBY DEVELOPMENT VARIANCE PERMIT APPLICATION SUBJECT PROPERTY MAP

File: 0055-23-DVP-END (Landry/Nelson)

Applicant/Owner: Shaun Landry and Cindy Nelson

Location:

99 Bass Avenue, Enderby BC

Legal Description:

PARCEL A, PLAN KAP12866, DISTRICT LOT 226, KAMLOOPS DIV OF YALE LAND DISTRICT, (KE30747) OF LOT 1

PID:

017-330-637

Civic Address:

99 Bass Avenue, Enderby BC

- 3. City of Enderby Zoning Bylaw No. 1550, 2014 is hereby supplemented or varied as follows:
  - Section 308.4.b by increasing the maximum floor area for a domestic garage or shop from 80.3 m2 (864 square feet) to 107.9 m2 (1,161 square feet), as shown on the attached Schedule 'A'; and
  - Section 308.4.c by increasing the maximum height for an accessory residential building from 5 m (16.40 feet) to 7.39 m (24.26 feet), as shown on the attached Schedule 'A'.
- 4. City of Enderby Subdivision Servicing and Development Bylaw No. 1278, 2000 is hereby supplemented or varied as follows: **N/A**
- 5. Requirements, conditions or standards applicable to Section 491 of the Local Government Act: **N/A**