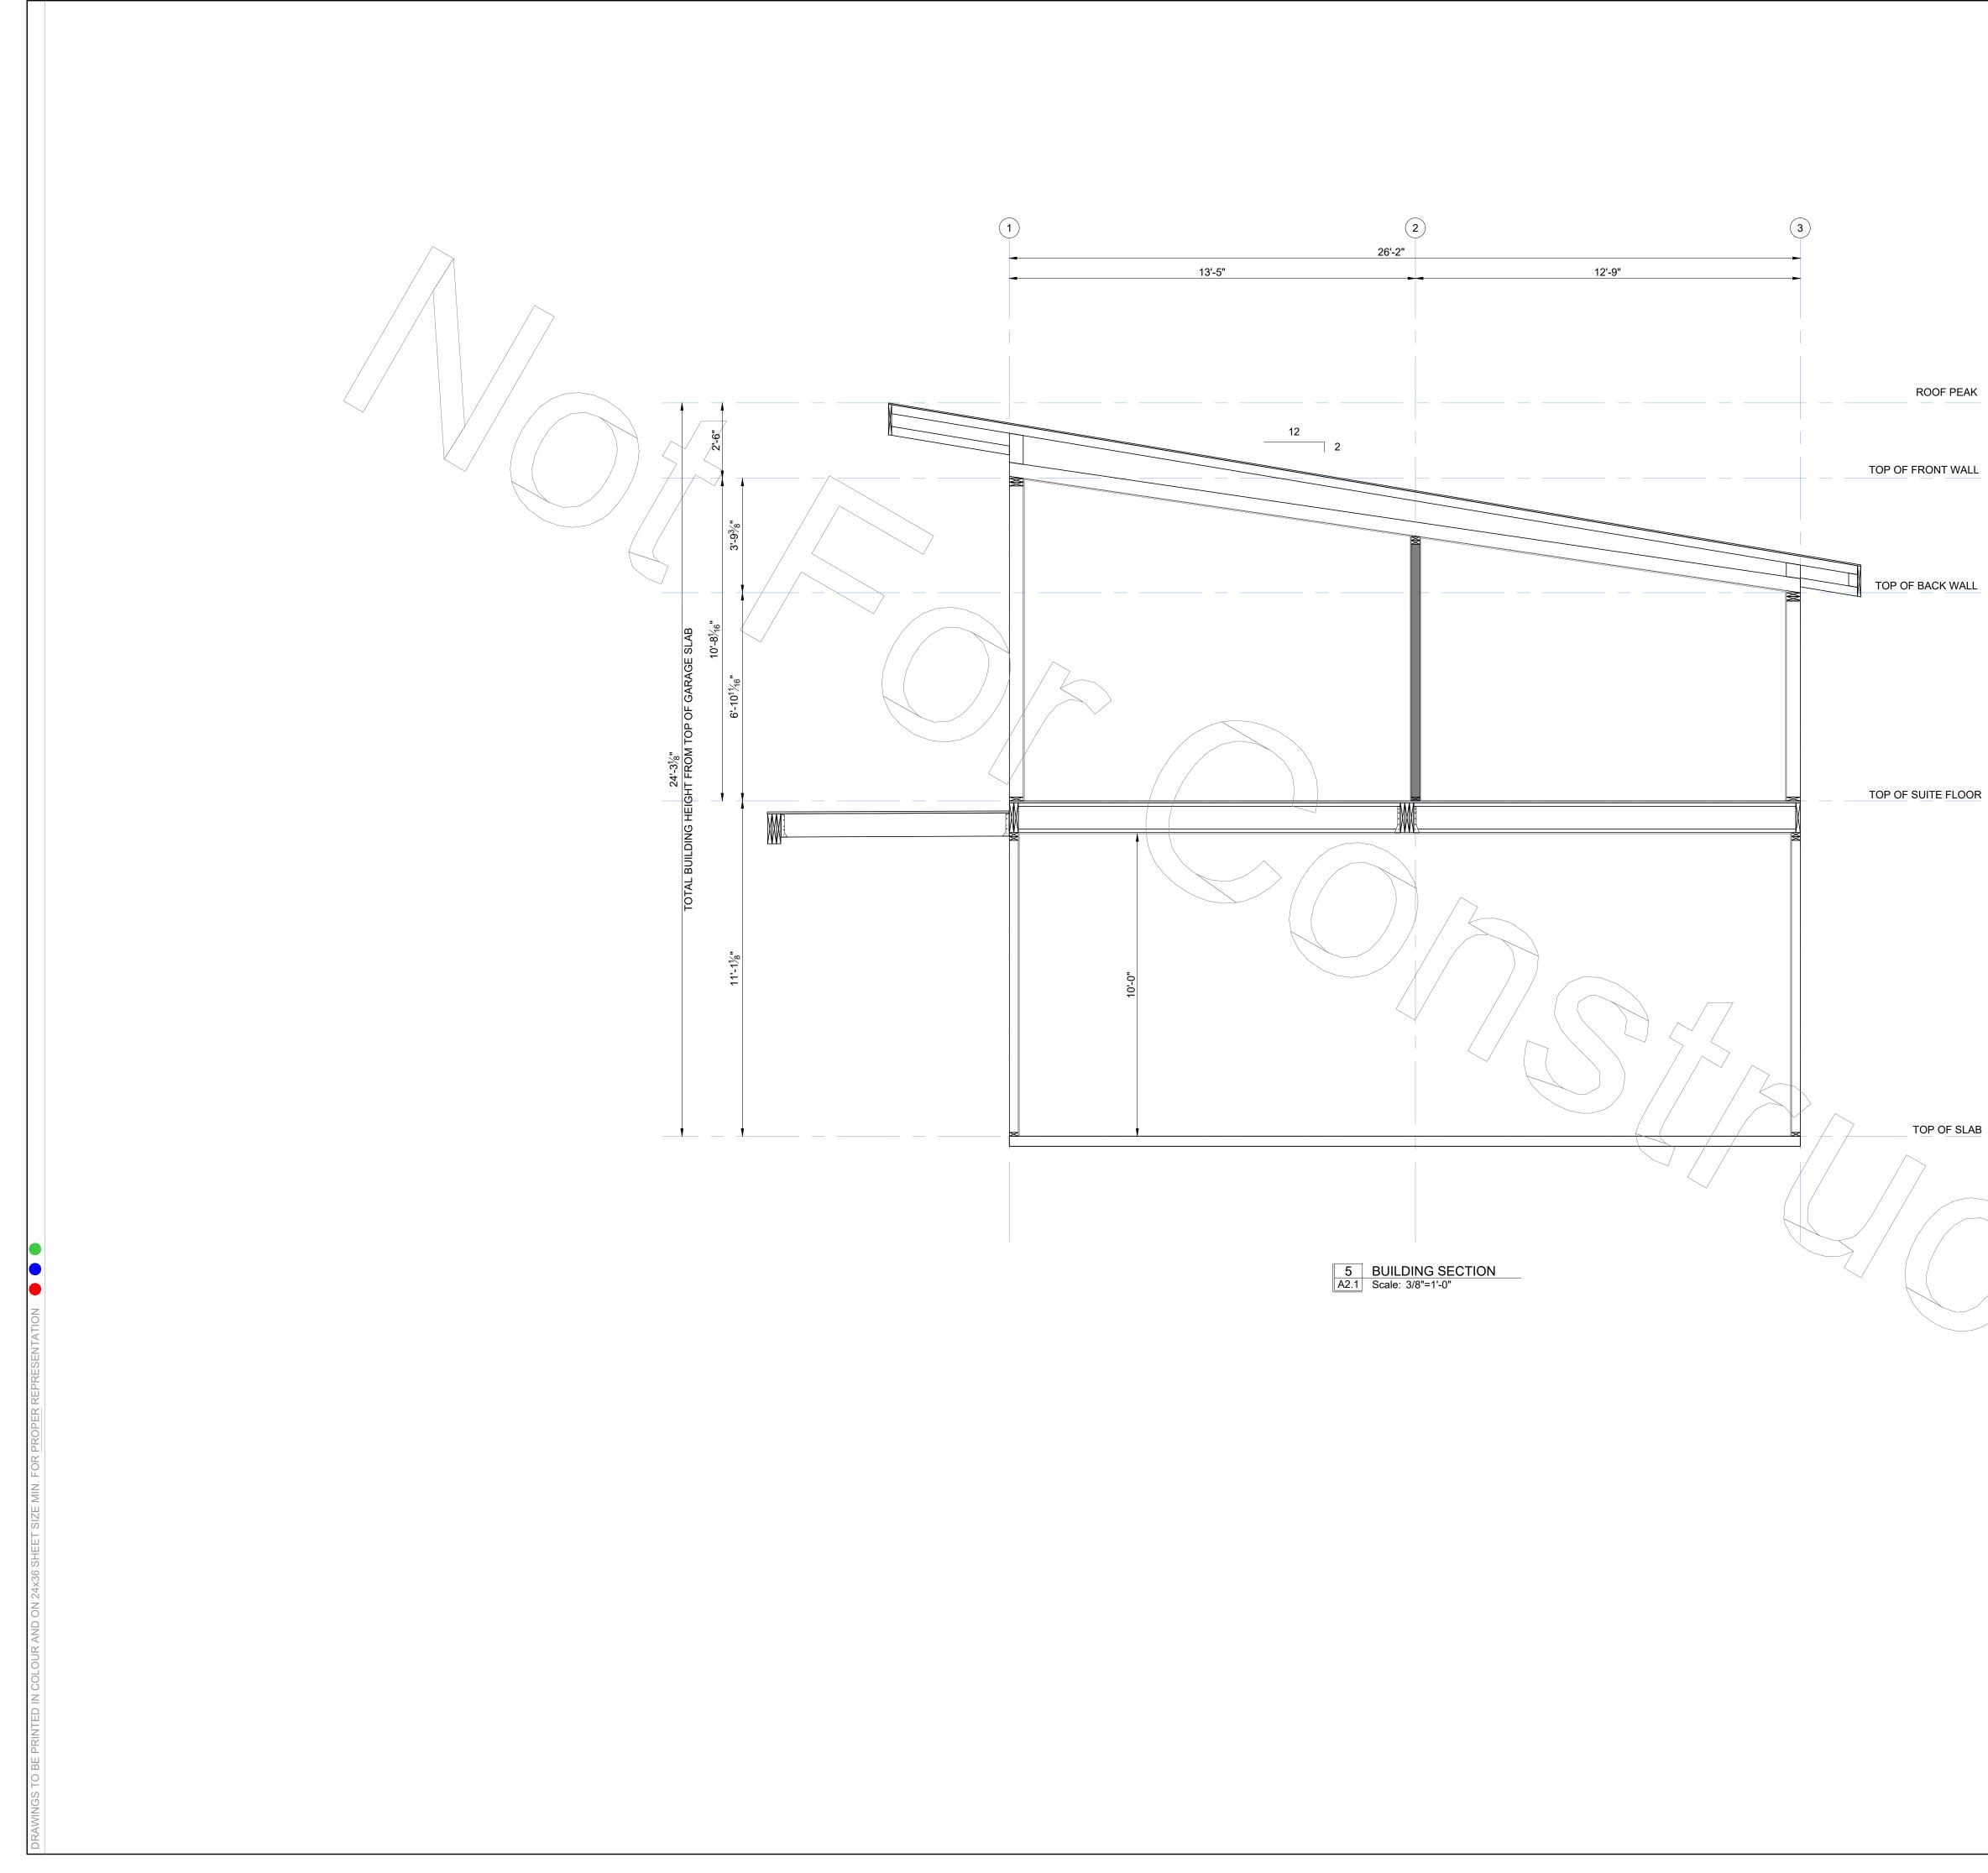

Legal Description:

PARCEL A, PLAN KAP12866, DISTRICT LOT 226, KAMLOOPS DIV OF YALE LAND DISTRICT, (KE30747) OF LOT 1

PID:

017-330-637

Civic Address:

99 Bass Avenue, Enderby BC

- 3. City of Enderby Zoning Bylaw No. 1550, 2014 is hereby supplemented or varied as follows:
  - Section 308.4.b by increasing the maximum floor area for a domestic garage or shop from 80.3 m2 (864 square feet) to 107.9 m2 (1,161 square feet), as shown on the attached Schedule 'A'; and
  - Section 308.4.c by increasing the maximum height for an accessory residential building from 5 m (16.40 feet) to 7.39 m (24.26 feet), as shown on the attached Schedule 'A'.
- 4. City of Enderby Subdivision Servicing and Development Bylaw No. 1278, 2000 is hereby supplemented or varied as follows: **N/A**
- 5. Requirements, conditions or standards applicable to Section 491 of the Local Government Act: **N/A**

LAKE COUNTRY, B.C. Phone: 778-480-0328 email: houseofrosedrafting@gmail.com web: houseofrosedrafting.ca PROJECT LANDRY CARRIAGE HOUSE FOR: Shaun Landry 99 Bass Ave Enderby, BC. DRAWING BUILDING SECTION ce - NOT Revision(s)DateDescription2023-02-28Issued for Client Review2023-03-14Issued for Building Height V No No No CONSULTANTS C COPYRIGHT 2023 House of Rose Drafting Copyright reserved. This drawing is an instrument of service for the project specified. The drawing and design are the exclusive property of House of Rose Drafting and may not be used in whole or in part without their written permission. Their name must appear on any reproduction of the whole or part of this drawing. Please check and verify all critical details and dimensions prior to

start of construction and contact this office if any clarification is required. Written dimensions will always take precedence over scaled dimensions. FILE 23-004 DATE March 14, 2023 SCALE AS NOTED DRFT. C. HAAK, Drft. Tech.