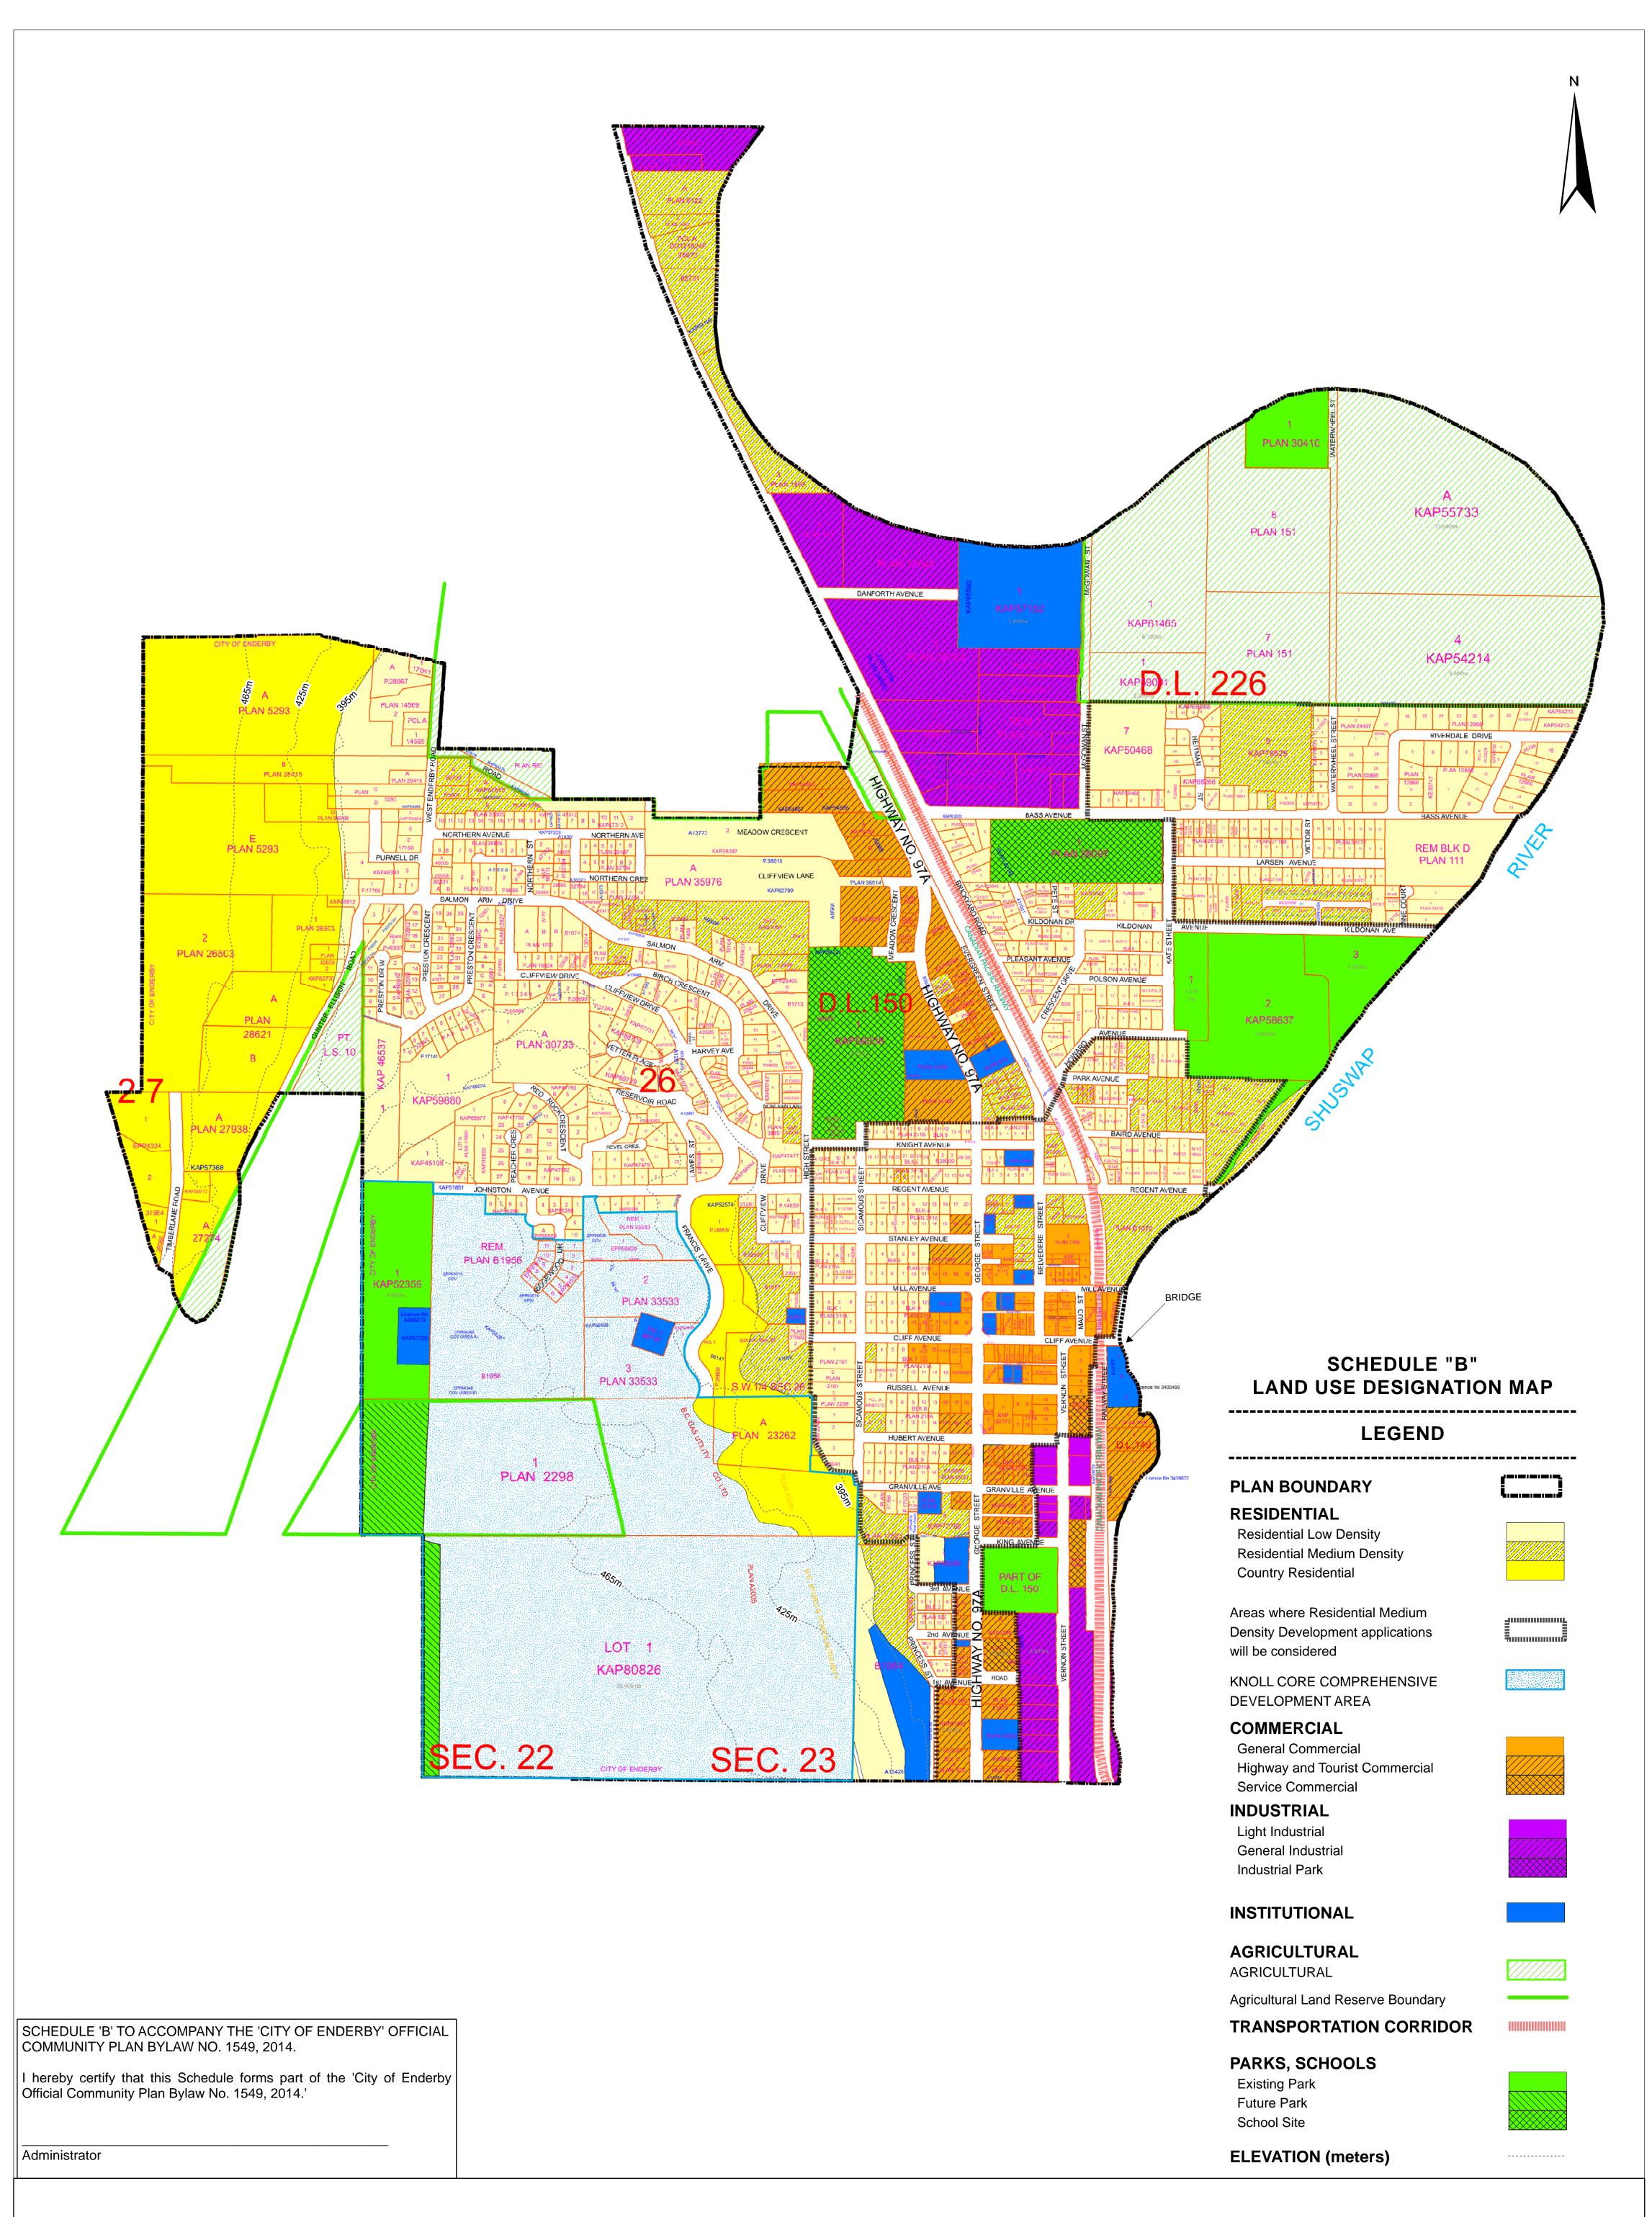

## City of Enderby Official Community Plan Bylaw No. 1549, 2014 SCHEDULE 'B' - LAND USE DESIGNATION MAP

| This document is a composite legal drawing. Several information sources have<br>been used to create this drawing including the B.C. Land Titles Office, The<br>Regional District, local Municipal Governments and a number of Provincial<br>ministries. As such the Regional District of North Okanagan assumes no<br>responsibility for the accuracy or completeness of this drawing. The original data<br>sources should be contacted to verify information as needed. | Prepared by:<br>REGIONAL DISTRICT OF NORTH OKANAGAN<br>DEVELOPMENT SERVICES |                       | 0 | 100 | Scale<br>200 | e 1 : 5,000<br>400 | 600<br>Meters |
|--------------------------------------------------------------------------------------------------------------------------------------------------------------------------------------------------------------------------------------------------------------------------------------------------------------------------------------------------------------------------------------------------------------------------------------------------------------------------|-----------------------------------------------------------------------------|-----------------------|---|-----|--------------|--------------------|---------------|
|                                                                                                                                                                                                                                                                                                                                                                                                                                                                          | Revised: January 2017                                                       | Printed: January 2017 |   |     |              |                    |               |