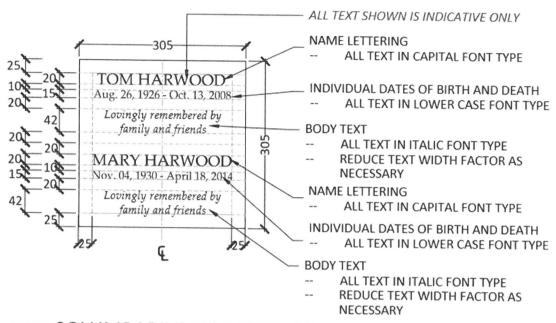

#### Columbarium

Wording throughout the attached bylaw has been revised to include the columbarium option for interments. There are two standard rate structures that are used for columbarium pricing: a tiered structure which is based on the sight level of the niche and a uniform flat rate which is applied to all the niches. A tiered structure normally applies a lower rate to the lower level tiers and the rate increases with higher levels. As the eye level is often in highest demand, a tiered approach would help manage the demand. The pricing structure included in Schedule "A" uses a tiered approach. If a uniform flat rate is desired, the fee for each niche would need to be \$600. Note that both fee structures presented are based on full cost recovery of the columbarium for the resident rates. The calculation for the non-resident rates is discussed in another section of this memo.

The fee for interment services (opening & closing) is based on direct cost recovery.

Staff recommend that the Commission provides specifications on memorial inscriptions on the niche plates. Section 2 of Schedule "B" has been added to provide overall direction on how

memorials are to look; however, as columbarium niches are so close together, requirements to create a uniform appearance are typical. Attached are niche inscription requirements that are consistent with other communities.