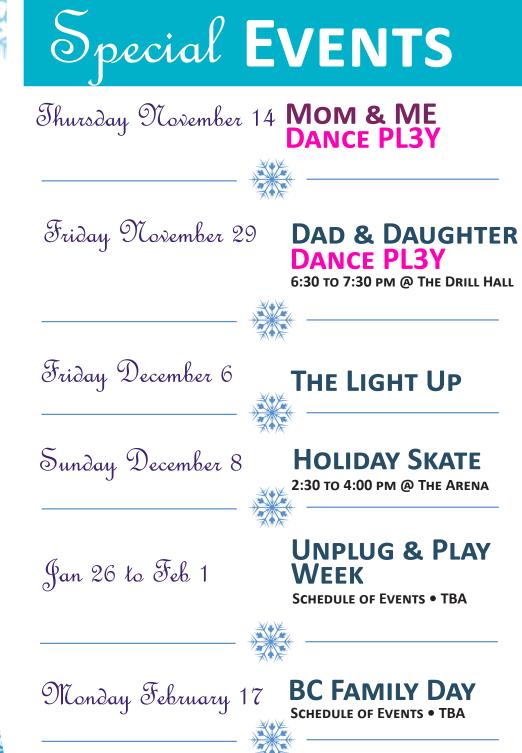

## **PRE-SCHOOL DANCE PL3Y**

 $\mathfrak{C}_{\mathrm{Qes}}$  3 to 5 (with comfortable footwear & water bottle) The DANCE PL3Y program is designed specifically for children ages 3-5 years to discover dance in a playful and interactive way through creative story lines and music that MOVES them. Building the foundations for dance through rhythms, fundamental movement skills and playful group formations, young movers discover a love of physical activity as they leap, hop, crawl, turn, spin and jump into their "Bubble of Awesome".

Wednesdays Session 1 10:45 to 11:15 am At the January 8 to February 19 (No class January 29) Thursdays Session 2 3:00 to 3:30 pm \$35.00 January 16 to February 20

## **Drill Hall** (6 classes)

## **DANCE PL3Y**

 $\mathfrak{C}_{qes} \in \mathfrak{l}_{\mathfrak{o}} \mathfrak{1}(\mathfrak{w})$  (with comfortable footwear & water bottle) DANCEPL3Y (dance-play) is a new and innovative kids physical activity program that "plays" with dance while promoting positive mental health through the 3 Rules of PL3Y: Be positive. Be fun. Be yourself.

Kids will meet their Daily Physical Activity requirements while learning simple moves from a variety of styles - Hip Hop, Urban, Ballroom, Bolly wood, Lyrical, Jazz/Funk.

Suesdays Session 1 February 4 to March 10 **3:00-3:45pm @ the Drill Hall Cost: \$45.00** (6 Classes)