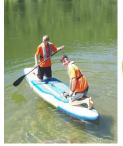

#### **RIVERS DAY**

THE SHUSWAP RIVER AMBASSADORS PROMOTE KNOWLEDGE, RESPECT, SAFETY AND PLANNING. JOIN THEM ON SEPTEMBER 24TH TO CELEBRATE RIVER'S DAY AND HONOR THE BEAUTIFUL SHUSWAP RIVER. PITCH IN TO HELP CLEAN THE RIVER AND BANKS, TAKE PART IN A PADDLEBOARD OR KAYAK TOUR FROM BELVIDERE TO TUEY PARK AND ENJOY A PARTICIPATION APPRECIATION LUNCH.

Date: Sunday September 24th 11:00am-2:00pm @ Belvidere Park