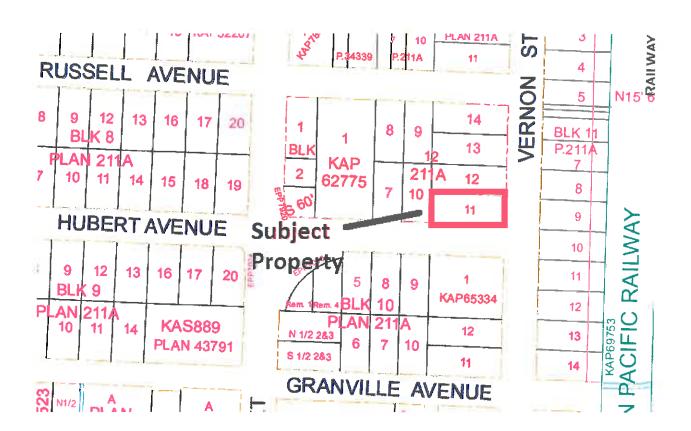

# 6. DEVELOPMENT MATTERS

<u>013-17-DVP-END</u> pg 158-171

Lot 11, Block 12, DL 150, K(formerly O)DYD, Plan 211A – 513 Hubert Ave Applicant: Tybren Holdings Ltd & Brew Crew Investments Inc C/o Ocana

Construction Ltd.