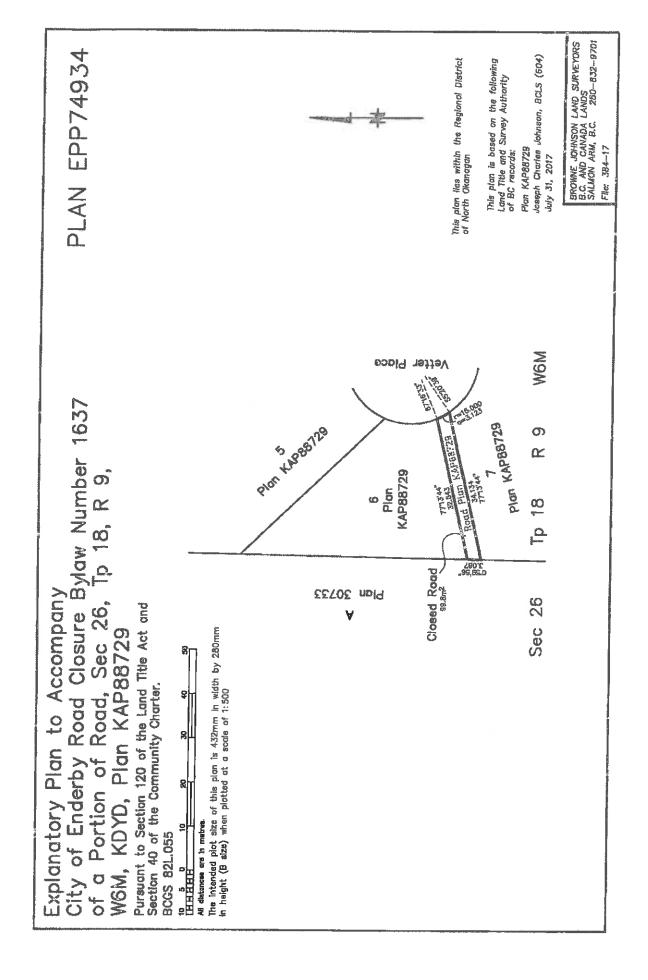

Given that this dedication was intended for walkway purposes for which there is no confirmed viable alignment (it is effectively a "walkway to nowhere"), coupled with the fact that the topography in the area is extremely steep for a walkway and such a walkway would be redundant given other nearby infrastructure which already provides connectivity to Johnston Park and the Knoll, Staff recommended that Council proceeded with closing this portion of road and removing its road dedication in order to facilitate a consolidation with the adjacent property. At a Special Meeting of August 8, 2017, Council gave three readings to Vetter Place Road Closure and Removal of Dedication Bylaw No. 1637, 2017 and referred the Bylaw to the Ministry of Transportation and Infrastructure and utility companies. The Ministry of Transportation and Infrastructure endorsed the Bylaw and BC Hydro advised that they have

#### **BYLAW NO. 1637**

A BYLAW TO AUTHORIZE CLOSURE AND REMOVAL OF THE DEDICATION AS HIGHWAY ON PART OF UNDEVELOPED ROAD COMMONLY KNOWN AS VETTER PLACE

WHEREAS Section 35(1)(a) of the Community Charter provides that the soil and freehold of every highway in a municipality is vested in the municipality;

AND WHEREAS Section 40(1)(a) and 2(b) of the *Community Charter* provides that Council may, by bylaw, close all or part of a road right of way, and remove the dedication of a highway;

AND WHEREAS the City of Enderby wishes to close and cancel the dedication of a portion of highway commonly known as Vetter Place, as shown and described as a "Closed Road" and outlined in bold on Explanatory Plan EPP74934 accompanying this bylaw, certified by Joseph Charles Johnson, BCLS and completed on the 31 day of July, 2017 (hereinafter referred to as the "Plan"), a copy of which is attached hereto as Schedule "A";

#### General

- 2. That the portion of highway dedicated by Plan KAP88729 and identified as "Closed Road" on Explanatory Plan EPP74934, which is attached hereto as Schedule "A" and forms part of this bylaw, is hereby stopped up and closed to traffic.
- 3. The highway dedication of Vetter Place referred to in Section 2 is hereby removed.
- 4. The Mayor and Corporate Officer are hereby authorized to execute and deliver such transfers, deeds of land, plans and other documents as are necessary or desirable to effect the aforesaid closure and removal of highway dedication.