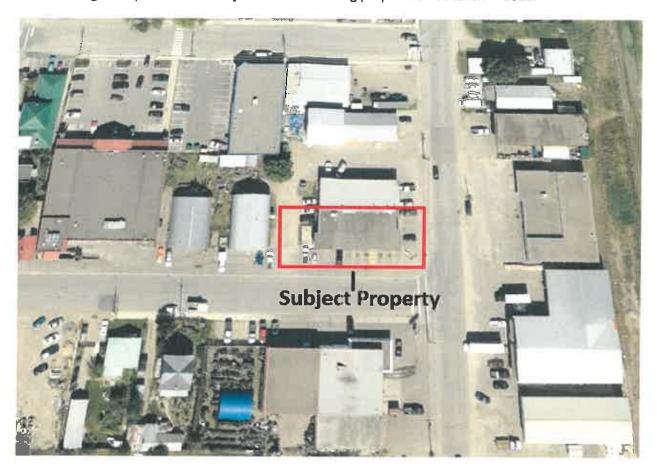

# 6. DEVELOPMENT MATTERS

<u>013-17-DVP-END</u> pg 158-171

Lot 11, Block 12, DL 150, K(formerly O)DYD, Plan 211A – 513 Hubert Ave Applicant: Tybren Holdings Ltd & Brew Crew Investments Inc C/o Ocana

Construction Ltd.