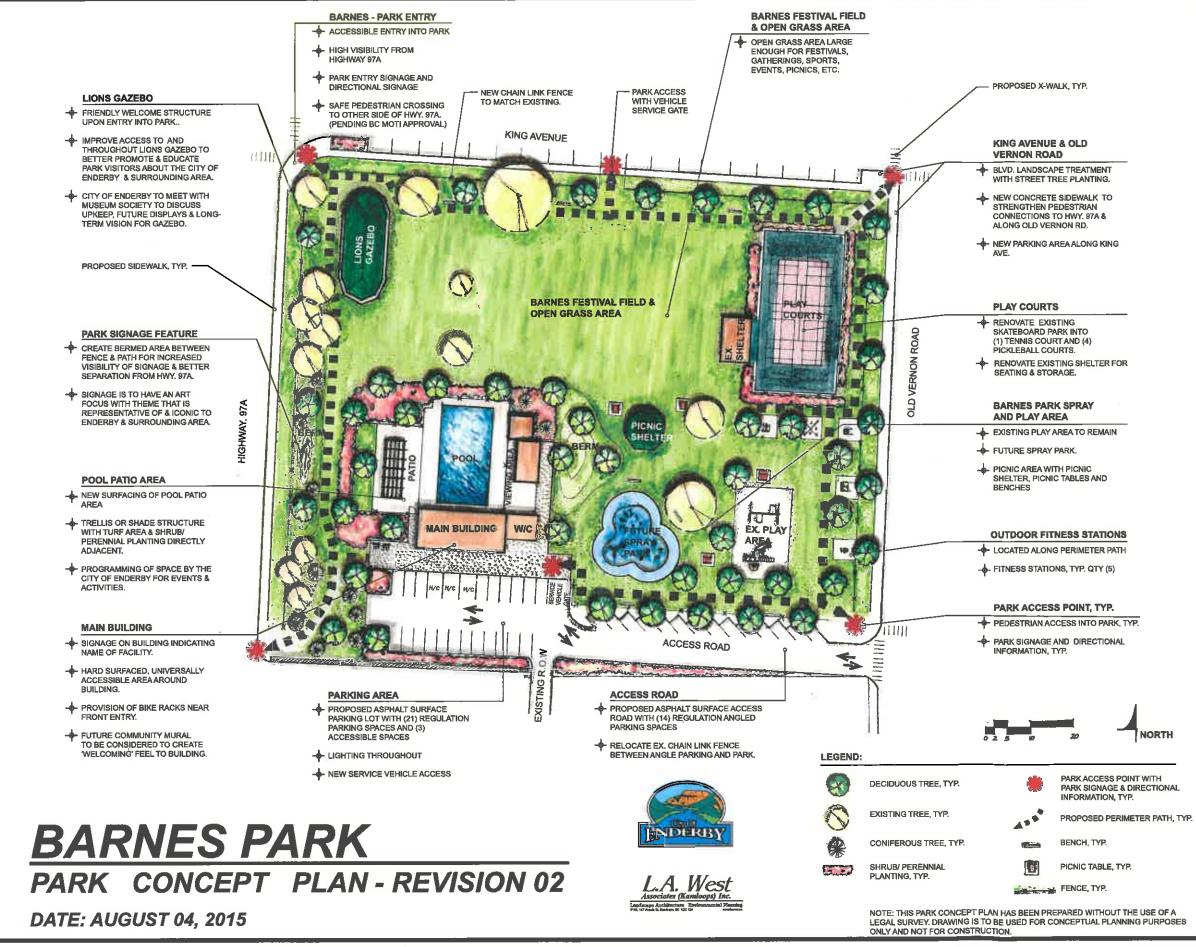

#### RECOMMENDATION

THAT the Enderby & District Services Commission approves the attached Barnes Park Conceptual Plan.

#### BACKGROUND

The Enderby & District Services Commission engaged LA West Associates to develop a conceptual plan for Barnes Park in order to align existing and potential activity features (outdoor pool, Spray Park, playground, skateboard park, green gym equipment, etc.) into a cohesive vision for Barnes Park.

In late 2014, LA West submitted a conceptual plan for Barnes Park consistent with feedback received at an on-site visit which included representatives from the Commission, Council, Recreation Services, and Staff. This conceptual plan was designed to act as a starting point for the community conversation on how Barnes Park should be developed into the future. This community conversation began through a consultation process in 2015 which involved posting the conceptual plan on the City of Enderby website and inviting feedback through a comment section, and hosting an Open House where residents could view the conceptual plan, ask questions, and provide comment. The raw comments received were compiled and categorized and then used to develop a set of recommendations for revisions to the conceptual plan; the Commission endorsed these recommendations and directed Staff to engage with LA West Associates to revise the Barnes Park Conceptual Plan accordingly.

LA West Associates has since incorporated the recommended revisions and finalized the Barnes Park Conceptual Plan (attached).

Developing the Barnes Park Conceptual Plan, which identifies the type and location of specific park features, was the first step in the process of shaping Barnes Park into an integrated community amenity which meets the diverse needs of Enderby and area residents; the next step in the process involves pricing out the different park features so that the Commission may begin to prioritize implementation.