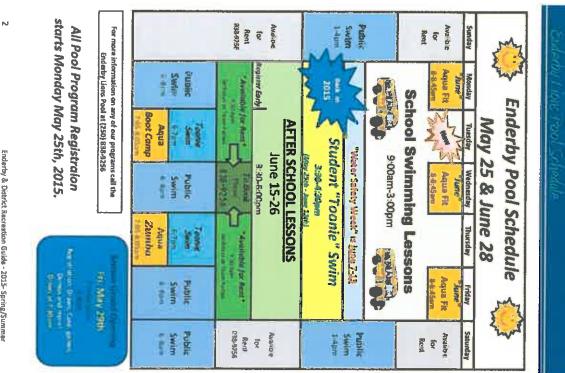

The pool opened Monday May 25<sup>th</sup>, hosting a grand opening event Friday May 29<sup>th</sup>. The grand opening event was successful with over 60 swimmers in attendance. The weather however was not compliant.

School Swimming Lessons took place from Monday May 25<sup>th</sup> to Friday June 19<sup>th</sup>, with over 400 students receiving swim and H2O safety instructions as part of the Red Cross Swim School Program.

#### Programs

New programs at the pool include; Spring Dash 'n' Splash for ages 3 to 5 June 15<sup>th</sup> to June 19<sup>th</sup>, Dash & Splash for ages 4 to 7 in July and August, and Sports & Adventure Camps for ages 7 to 10 in July and August.

Morning Aqua Fit classes began in June this year opposed to July as we have done in the past. Classes are offered Monday through Friday with five classes a week in the spring and eight classes per week in July and August. The pool is offering five different Aqua Fit Classes this year; Aqua Fit, Aqua Power, Aqua boot camp, Aqua Zumba, and Aqua Tone. Aqua Zumba and Aqua Tone are new this year. Aqua Fit classes have been extremely successful so far this year.

Lifesaving courses Bronze Star, Bronze Medallion, and Bronze Cross are set to run throughout July and August.

Junior Lifeguard Club will be held in July & August.

Regular public swims, toonie swims, and lap swims will continue throughout July and August with increased time allotted for public and an additional toonie swim Saturday evenings.

Four Themed Youth Nights for ages 8 to 13 will be held in July and August with music, pizza, and beverages.

The Lions Pool will be hosting four sets of Red Cross Swimming Lessons (one in June, two in July and one in August). Private and semi-private swim lessons are also offered throughout the season and are well received.