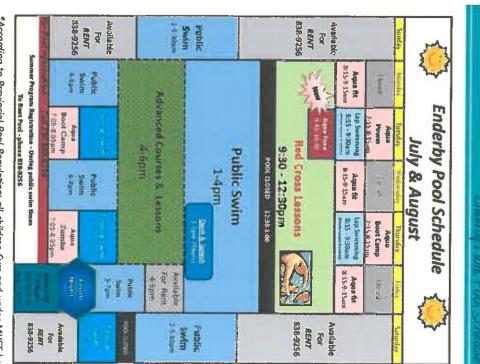

Shihiya summer program will be using the Lions pool Mondays in July and August for one hour.

#### Programs

New programs at the pool include; Spring Dash 'n' Splash for ages 3 to 5 June 15<sup>th</sup> to June 19<sup>th</sup>, Dash & Splash for ages 4 to 7 in July and August, and Sports & Adventure Camps for ages 7 to 10 in July and August.

Morning Aqua Fit classes began in June this year opposed to July as we have done in the past. Classes are offered Monday through Friday with five classes a week in the spring and eight classes per week in July and August. The pool is offering five different Aqua Fit Classes this year; Aqua Fit, Aqua Power, Aqua boot camp, Aqua Zumba, and Aqua Tone. Aqua Zumba and Aqua Tone are new this year. Aqua Fit classes have been extremely successful so far this year.

Lifesaving courses Bronze Star, Bronze Medallion, and Bronze Cross are set to run throughout July and August.

Junior Lifeguard Club will be held in July & August.

Regular public swims, toonie swims, and lap swims will continue throughout July and August with increased time allotted for public and an additional toonie swim Saturday evenings.

Four Themed Youth Nights for ages 8 to 13 will be held in July and August with music, pizza, and beverages.

The Lions Pool will be hosting four sets of Red Cross Swimming Lessons (one in June, two in July and one in August). Private and semi-private swim lessons are also offered throughout the season and are well received.