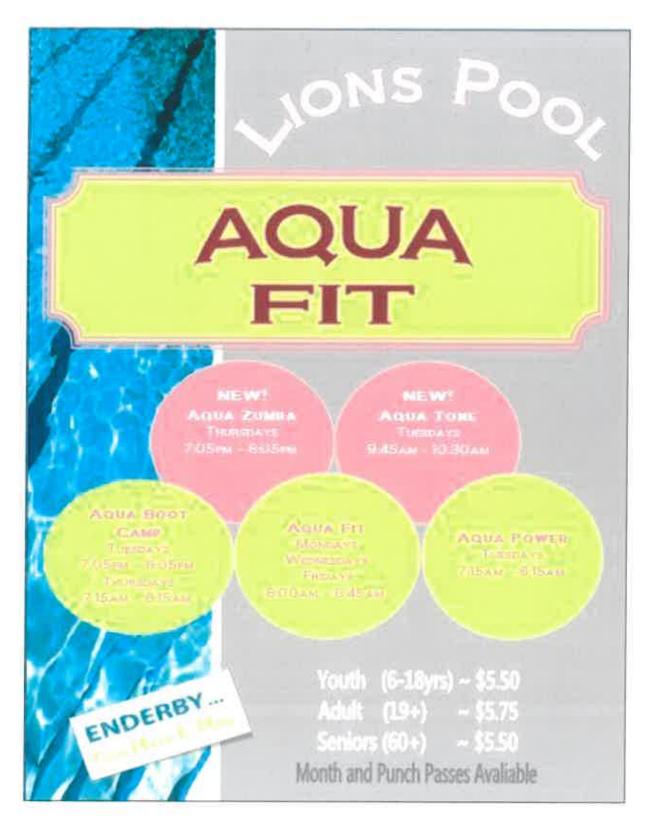

Morning Aqua Fit classes began in June this year opposed to July as we have done in the past. Classes are offered Monday through Friday with five classes a week in the spring and eight classes per week in July and August. The pool is offering five different Aqua Fit Classes this year; Aqua Fit, Aqua Power, Aqua boot camp, Aqua Zumba, and Aqua Tone. Aqua Zumba and Aqua Tone are new this year. Aqua Fit classes have been extremely successful so far this year.