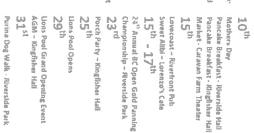

#### Gazebo

Currently the Gazebo is booked for majority of weekends throughout the summer until October 1<sup>st</sup>, there is only vacancy July 4<sup>th</sup> weekend and July 11<sup>th</sup> weekend.

On Saturday May  $2^{nd}$ , the Garden Club held a plant and seed sale at the Gazebo for a rental total of \$115.50.

Mothers Day Pancake Breakfast was held in the Gazebo Sunday May 10<sup>th</sup>, put on by the Lions Club, with no fee.

Vernon Placers Minor Club used the Gazebo Friday May 1st to Monday May 18th, with no fee.

On June 16, Enderby Evangelical Chapel held an event at the Gazebo for a rental total of \$170.10.

The Gazebo will be used for Funtastic from Friday June 26<sup>th</sup> to Sunday June 28<sup>th</sup>.

The pool opened Monday May 25<sup>th</sup>, hosting a grand opening event Friday May 29<sup>th</sup>. The grand opening event was successful with over 60 swimmers in attendance. The weather however was not compliant.