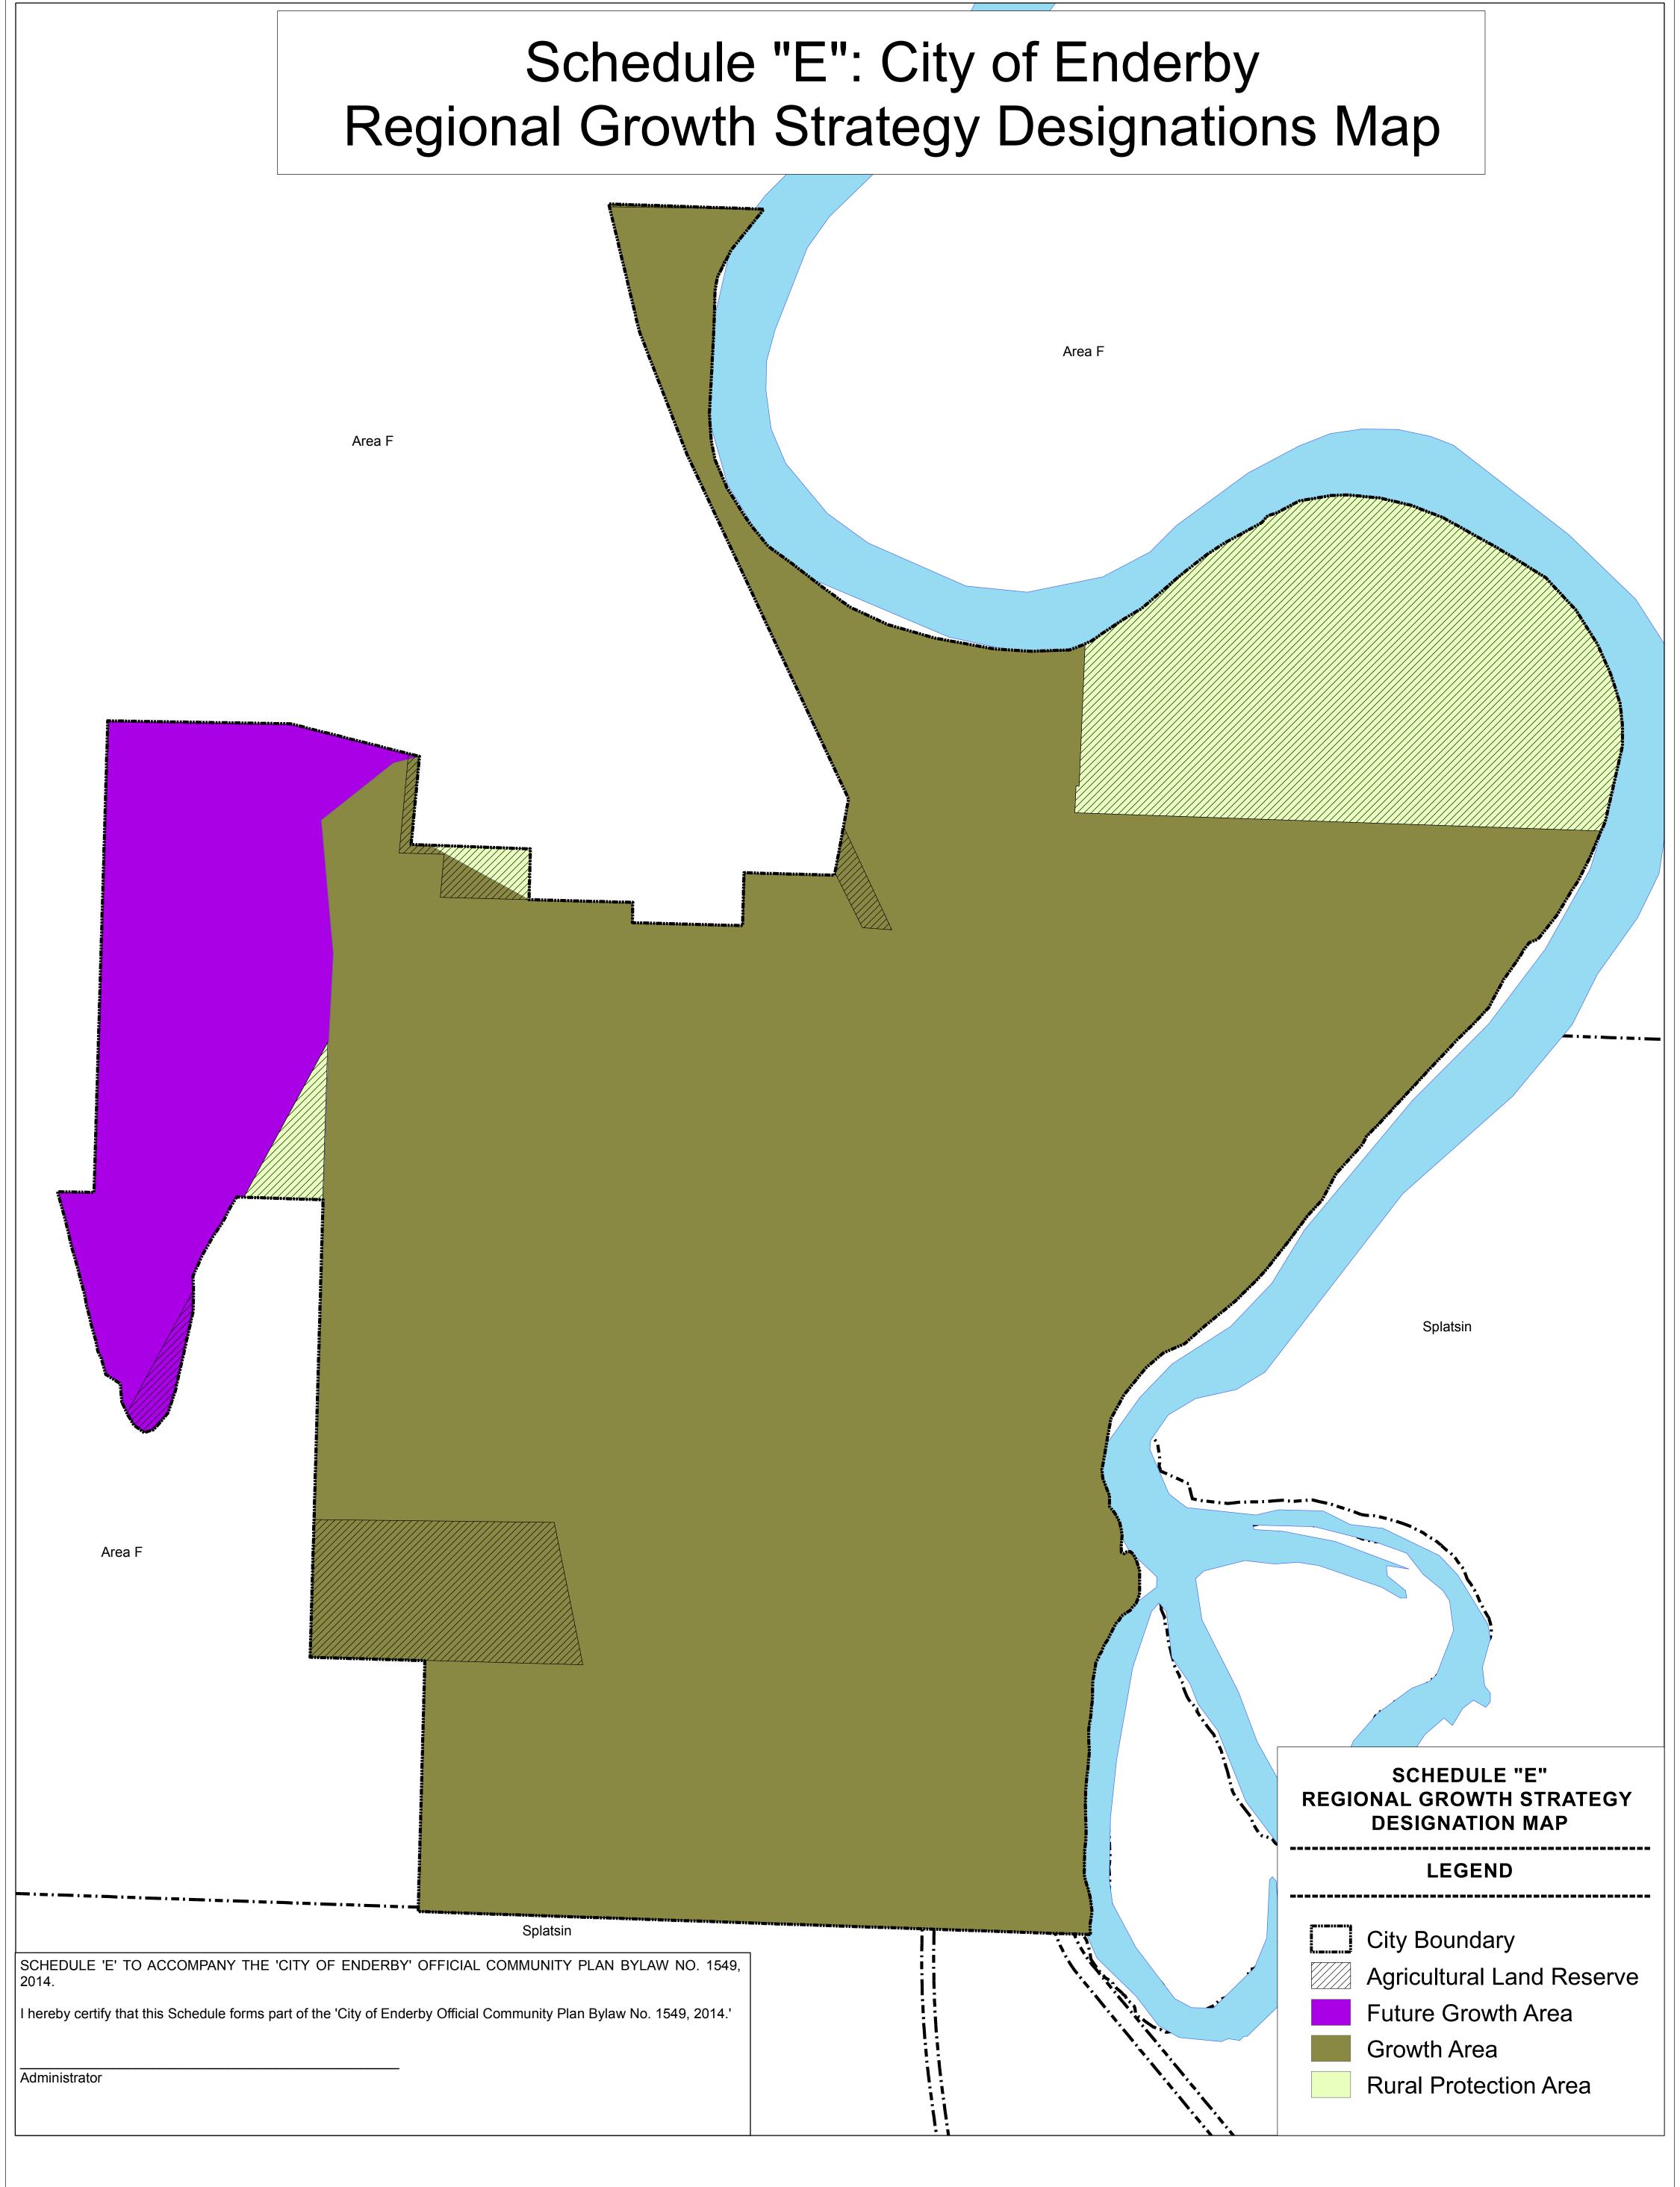

City of Enderby Official Community Plan Bylaw No. 1549, 2014

SCHEDULE 'E' - REGIONAL GROWTH STRATEGY DESIGNATION MAP

This document is a composite legal drawing. Several information sources have been used to create this drawing including the B.C. Land Titles Office, The Regional District, local Municipal Governments and a number of Provincial ministries. As such the Regional District of North Okanagan assumes no responsibility for the accuracy or completeness of this drawing. The original data sources should be contacted to verify information as needed.

Prepared by:

Print date: July 11, 2014

REGIONAL DISTRICT OF NORTH OKANAGAN
DEVELOPMENT SERVICES

Scale 1 : 5,000

100 200 400 600 Meters