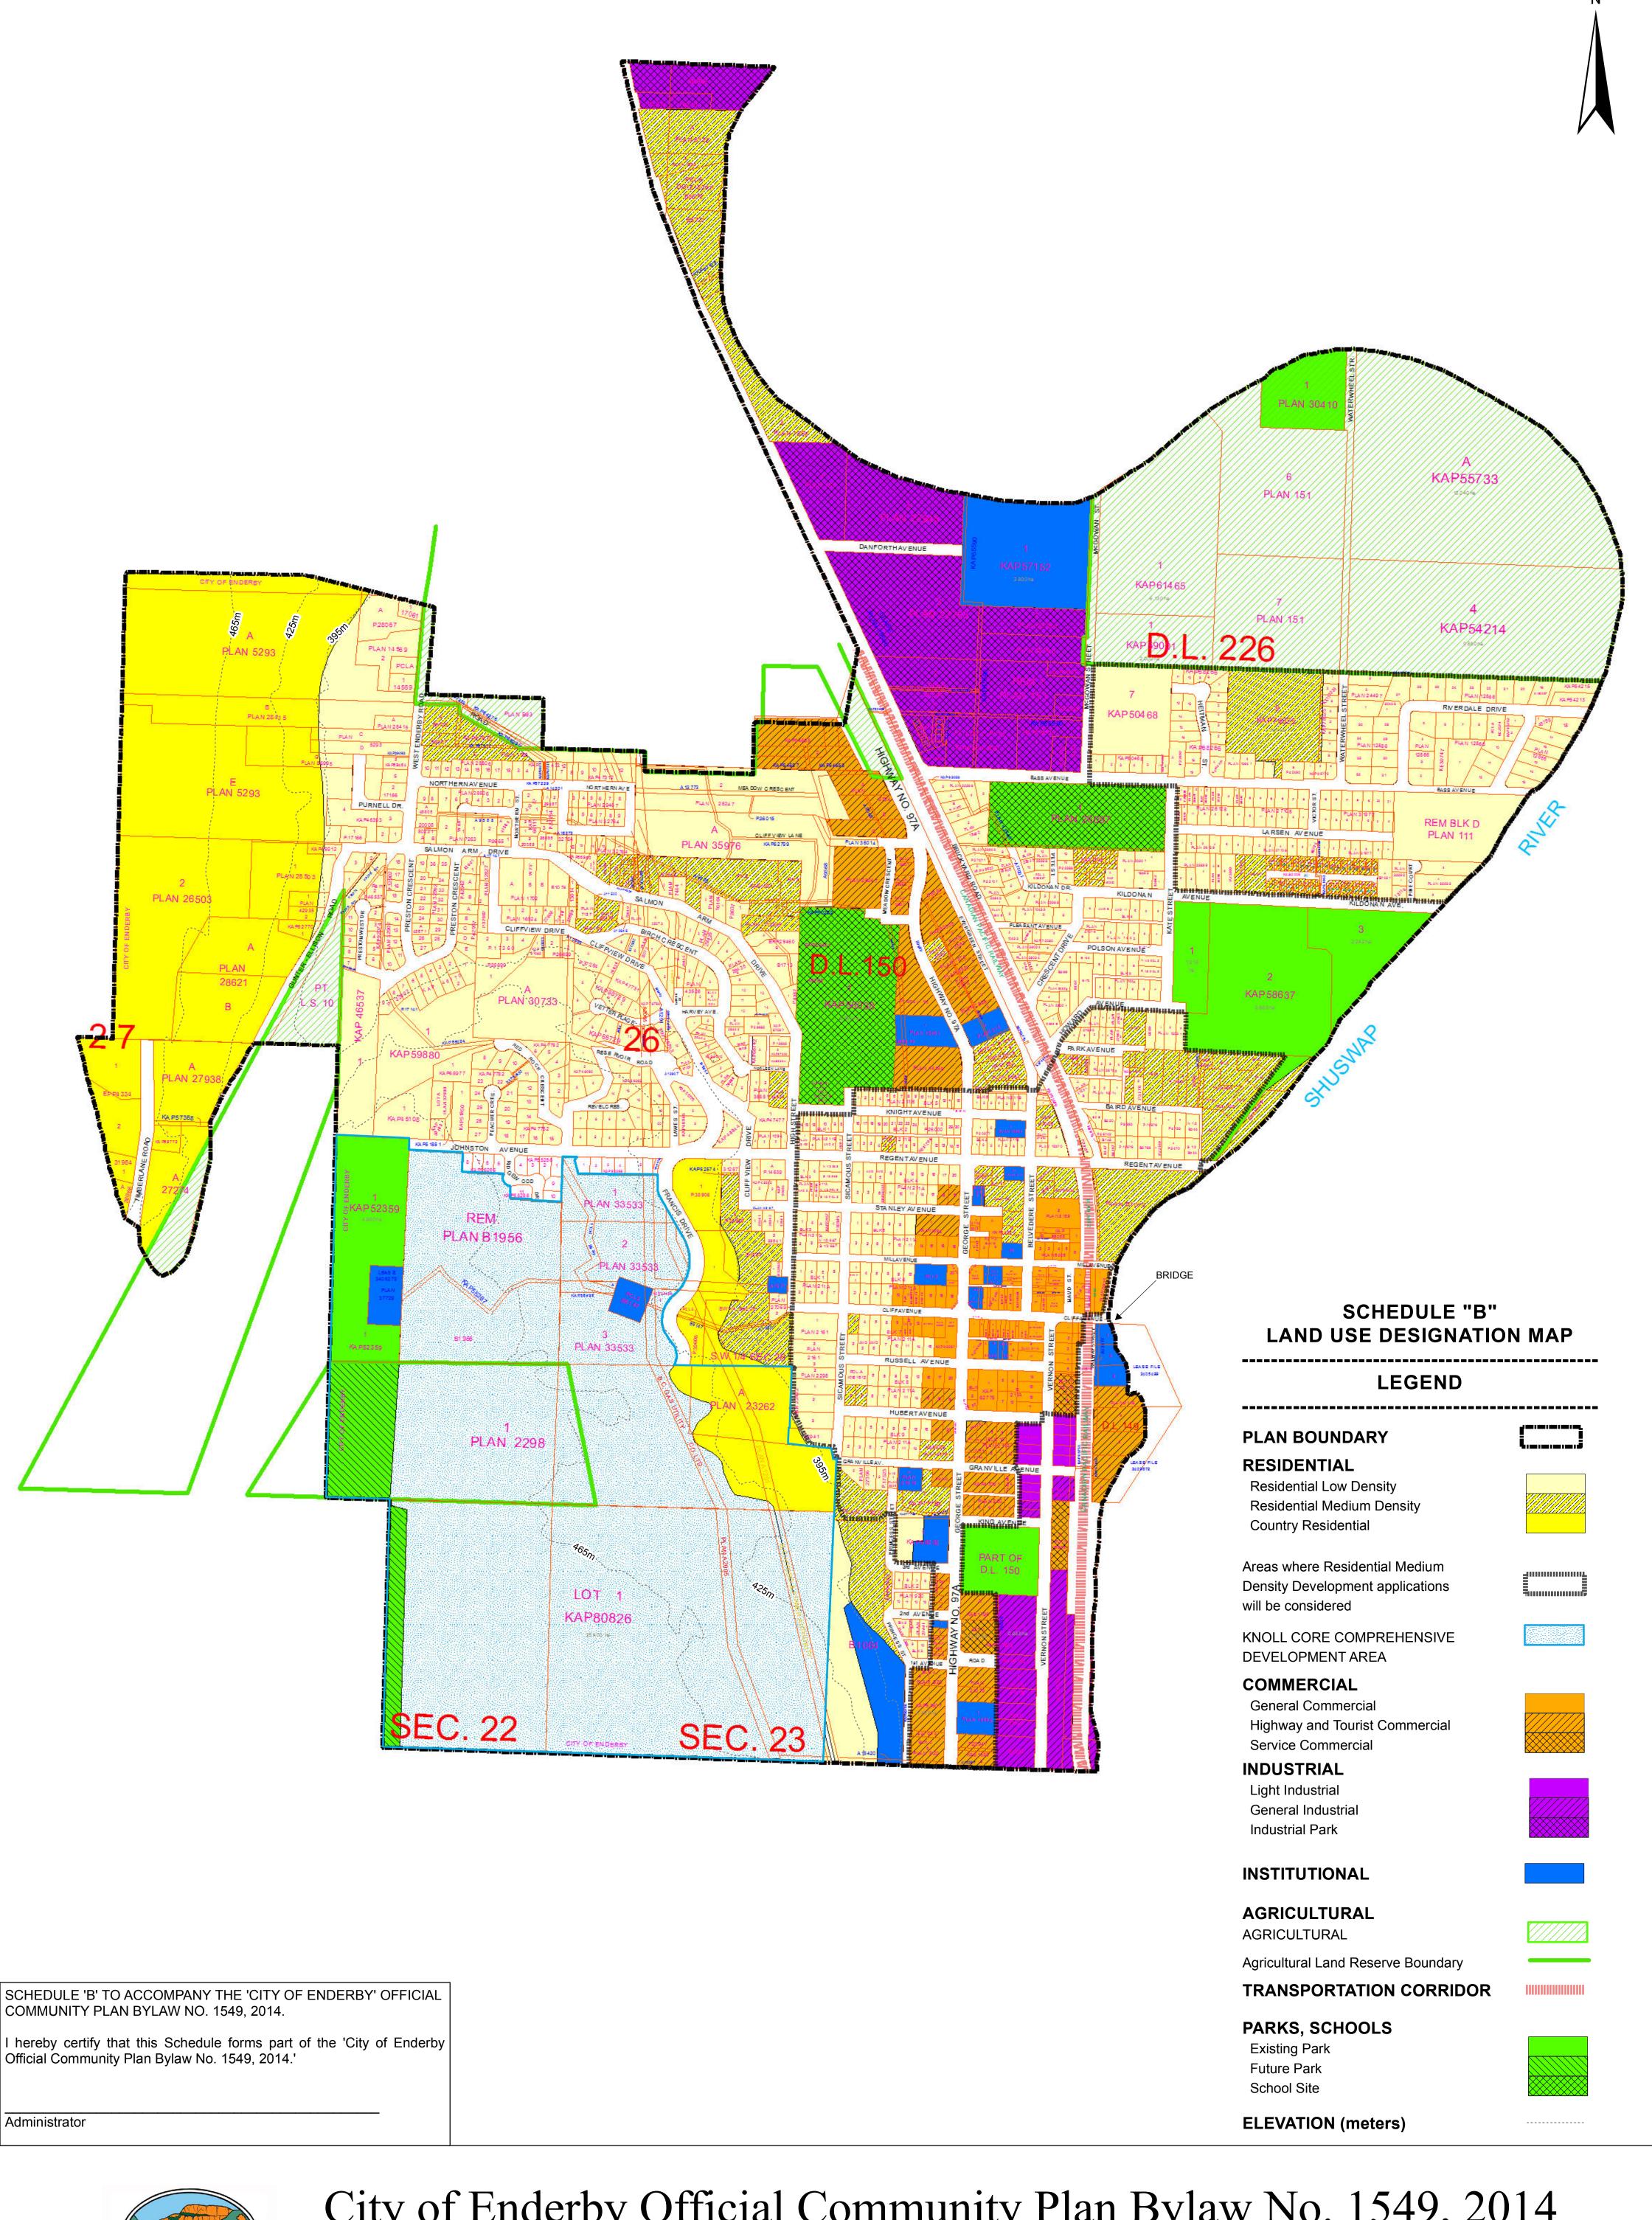

City of Enderby Official Community Plan Bylaw No. 1549, 2014 SCHEDULE 'B' - LAND USE DESIGNATION MAP

This document is a composite legal drawing. Several information sources have been used to create this drawing including the B.C. Land Titles Office, The Regional District, local Municipal Governments and a number of Provincial ministries. As such the Regional District of North Okanagan assumes no responsibility for the accuracy or completeness of this drawing. The original data sources should be contacted to verify information as needed.